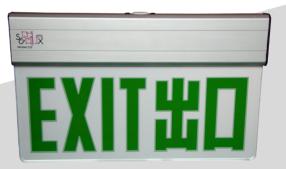

### **LED Exit Sign Box**

# LED Exit Sign Box

Model: BD-T

| SPECIFICATION                          |                                                                                                                                                                                                                               |
|----------------------------------------|-------------------------------------------------------------------------------------------------------------------------------------------------------------------------------------------------------------------------------|
| Model No.                              | BD-T                                                                                                                                                                                                                          |
| Installation Mode                      | Top / Side                                                                                                                                                                                                                    |
| Words Display                          | Double Sides Luminescence                                                                                                                                                                                                     |
| Light Source                           | 12 pieces high intensity SMD2835 WHITE LEDs                                                                                                                                                                                   |
| Housing                                | Powder-coated Mild Steel                                                                                                                                                                                                      |
| Input Voltage                          | AC 180V-242V, 50Hz                                                                                                                                                                                                            |
| Rechargeable Battery                   | Ni-MH 4.8V 2000mAh                                                                                                                                                                                                            |
| Total Power Consumption                | ≤3.8W                                                                                                                                                                                                                         |
| Charging Time                          | ≤ 12 hours                                                                                                                                                                                                                    |
| Battery Power-on Time                  | ≥3 Hours                                                                                                                                                                                                                      |
| Protection Rating                      | IP20                                                                                                                                                                                                                          |
| System Mode                            | Maintained                                                                                                                                                                                                                    |
| Operation Temperature                  | 0°C~50°C                                                                                                                                                                                                                      |
| LED Operating Life                     | ≥ 50000 Hours                                                                                                                                                                                                                 |
| Battery Charge and Discharge Life Span | Approx. 4 year                                                                                                                                                                                                                |
| Outside Features                       | "Red" "Yellow" "Green" indication light & "Test" switch                                                                                                                                                                       |
| Test Button                            | Press type                                                                                                                                                                                                                    |
| LED "On / OFF / FLASHING" Indicator    | "Red" LED "ON" Main "Red" LED" Flashing indicating self-testing "Green" LED " ON" Charging, "Green" LED "OFF" Fully Charge "Yellow" LED" Flashing" Battery / Lamp Fault "R & G" LED " ON", "Y" LED "Flashing" Self-test Fault |
| Testing Standard                       | HKFSD Codes of Practice for minimum service<br>installations and equipments<br>(April 2012) Clause 5.10 Exit Sign<br>BS EN 60598-2-22:2008, BS 5266-1:2012,<br>BS 5499-3:1990                                                 |

LED Exit Sign Box