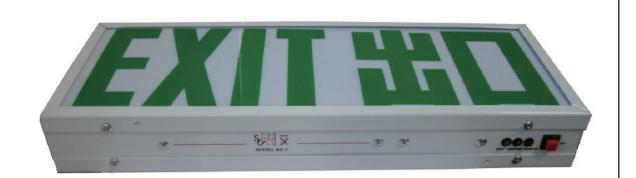

# LED Exit Sign Box

Model: BD-T

| SPECIFICATION                          |                                                                                                                                                                                                                               |
|----------------------------------------|-------------------------------------------------------------------------------------------------------------------------------------------------------------------------------------------------------------------------------|
| Model No.                              | BD-T                                                                                                                                                                                                                          |
| Installation Mode                      | Top / Side                                                                                                                                                                                                                    |
| Words Display                          | Double Sides Luminescence                                                                                                                                                                                                     |
| Light Source                           | 12 pieces high intensity SMD2835 WHITE LEDs                                                                                                                                                                                   |
| Housing                                | Powder-coated Mild Steel                                                                                                                                                                                                      |
| Input Voltage                          | AC 180V-242V, 50Hz                                                                                                                                                                                                            |
| Rechargeable Battery                   | Ni-MH 4.8V 2000mAh                                                                                                                                                                                                            |
| Total Power Consumption                | ≤3.8W                                                                                                                                                                                                                         |
| Charging Time                          | ≤ 12 hours                                                                                                                                                                                                                    |
| Battery Power-on Time                  | ≥3 Hours                                                                                                                                                                                                                      |
| Protection Rating                      | IP20                                                                                                                                                                                                                          |
| System Mode                            | Maintained                                                                                                                                                                                                                    |
| Operation Temperature                  | 0°C~50°C                                                                                                                                                                                                                      |
| LED Operating Life                     | ≥ 50000 Hours                                                                                                                                                                                                                 |
| Battery Charge and Discharge Life Span | Approx. 4 year                                                                                                                                                                                                                |
| Outside Features                       | "Red" "Yellow" "Green" indication light & "Test" switch                                                                                                                                                                       |
| Test Button                            | Press type                                                                                                                                                                                                                    |
| LED "On / OFF / FLASHING" Indicator    | "Red" LED "ON" Main "Red" LED" Flashing indicating self-testing "Green" LED " ON" Charging, "Green" LED "OFF" Fully Charge "Yellow" LED" Flashing" Battery / Lamp Fault "R & G" LED " ON", "Y" LED "Flashing" Self-test Fault |
| Testing Standard                       | HKFSD Codes of Practice for minimum service<br>installations and equipments<br>(April 2012) Clause 5.10 Exit Sign<br>BS EN 60598-2-22:2008, BS 5266-1:2012,<br>BS 5499-3:1990                                                 |

LED Exit Sign Box