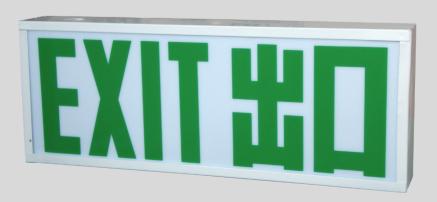

## **Exit Sign**

# LED Exit Sign Box

Model: BD-T

| SPECIFICATION                          |                                                                                                                                                                                                                               |
|----------------------------------------|-------------------------------------------------------------------------------------------------------------------------------------------------------------------------------------------------------------------------------|
| Model No.                              | BD-T                                                                                                                                                                                                                          |
| Installation Mode                      | Top / Side                                                                                                                                                                                                                    |
| Words Display                          | Double Sides Luminescence                                                                                                                                                                                                     |
| Light Source                           | 12 pieces high intensity SMD2835 WHITE LEDs                                                                                                                                                                                   |
| Housing                                | Powder-coated Mild Steel                                                                                                                                                                                                      |
| Input Voltage                          | AC 180V-242V, 50Hz                                                                                                                                                                                                            |
| Rechargeable Battery                   | Ni-MH 4.8V 2000mAh                                                                                                                                                                                                            |
| Total Power Consumption                | ≤3.8W                                                                                                                                                                                                                         |
| Charging Time                          | ≤ 12 hours                                                                                                                                                                                                                    |
| Battery Power-on Time                  | ≥3 Hours                                                                                                                                                                                                                      |
| Protection Rating                      | IP20                                                                                                                                                                                                                          |
| System Mode                            | Maintained                                                                                                                                                                                                                    |
| Operation Temperature                  | 0°C~50°C                                                                                                                                                                                                                      |
| LED Operating Life                     | ≥ 50000 Hours                                                                                                                                                                                                                 |
| Battery Charge and Discharge Life Span | Approx. 4 year                                                                                                                                                                                                                |
| Outside Features                       | "Red" "Yellow" "Green" indication light & "Test" switch                                                                                                                                                                       |
| Test Button                            | Press type                                                                                                                                                                                                                    |
| LED "On / OFF / FLASHING" Indicator    | "Red" LED "ON" Main "Red" LED" Flashing indicating self-testing "Green" LED " ON" Charging, "Green" LED "OFF" Fully Charge "Yellow" LED" Flashing" Battery / Lamp Fault "R & G" LED " ON", "Y" LED "Flashing" Self-test Fault |
| Testing Standard                       | HKFSD Codes of Practice for minimum service<br>installations and equipments<br>(April 2012) Clause 5.10 Exit Sign<br>BS EN 60598-2-22:2008, BS 5266-1:2012,<br>BS 5499-3:1990                                                 |

LED Exit Sign Box