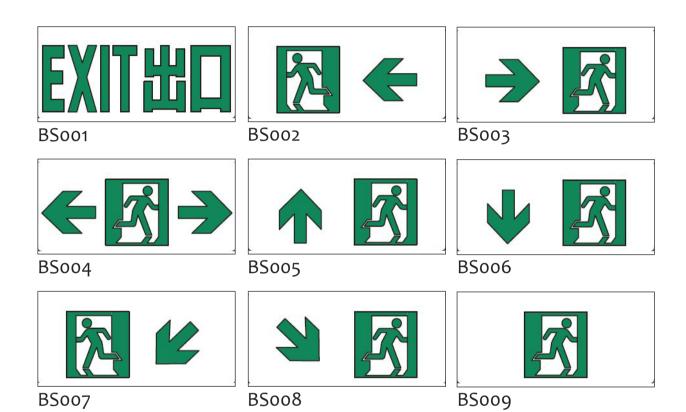

### Legend

We can provide special made EXIT sign panels and other signs upon customer required.

EU007 EU008