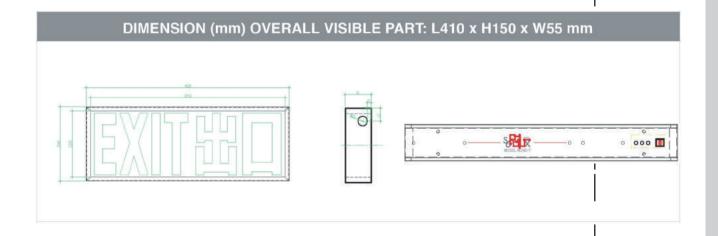

# LED Exit Sign Box

Model: BD-T

| SPECIFICATION                          |                                                                                                                                                                                                                               |
|----------------------------------------|-------------------------------------------------------------------------------------------------------------------------------------------------------------------------------------------------------------------------------|
| Model No.                              | BD-T                                                                                                                                                                                                                          |
| Installation Mode                      | Top / Side                                                                                                                                                                                                                    |
| Words Display                          | Double Sides Luminescence                                                                                                                                                                                                     |
| Light Source                           | 12 pieces high intensity SMD2835 WHITE LEDs                                                                                                                                                                                   |
| Housing                                | Powder-coated Mild Steel                                                                                                                                                                                                      |
| Input Voltage                          | AC 180V-242V, 50Hz                                                                                                                                                                                                            |
| Rechargeable Battery                   | Ni-MH 4.8V 2000mAh                                                                                                                                                                                                            |
| Total Power Consumption                | ≤3.8W                                                                                                                                                                                                                         |
| Charging Time                          | ≤ 12 hours                                                                                                                                                                                                                    |
| Battery Power-on Time                  | ≥3 Hours                                                                                                                                                                                                                      |
| Protection Rating                      | IP20                                                                                                                                                                                                                          |
| System Mode                            | Maintained                                                                                                                                                                                                                    |
| Operation Temperature                  | 0°C~50°C                                                                                                                                                                                                                      |
| LED Operating Life                     | ≥ 50000 Hours                                                                                                                                                                                                                 |
| Battery Charge and Discharge Life Span | Approx. 4 year                                                                                                                                                                                                                |
| Outside Features                       | "Red" "Yellow" "Green" indication light & "Test" switch                                                                                                                                                                       |
| Test Button                            | Press type                                                                                                                                                                                                                    |
| LED "On / OFF / FLASHING" Indicator    | "Red" LED "ON" Main "Red" LED" Flashing indicating self-testing "Green" LED " ON" Charging, "Green" LED "OFF" Fully Charge "Yellow" LED" Flashing" Battery / Lamp Fault "R & G" LED " ON", "Y" LED "Flashing" Self-test Fault |
| Testing Standard                       | HKFSD Codes of Practice for minimum service<br>installations and equipments<br>(April 2012) Clause 5.10 Exit Sign<br>BS EN 60598-2-22:2008, BS 5266-1:2012,<br>BS 5499-3:1990                                                 |

LED Exit Sign Box