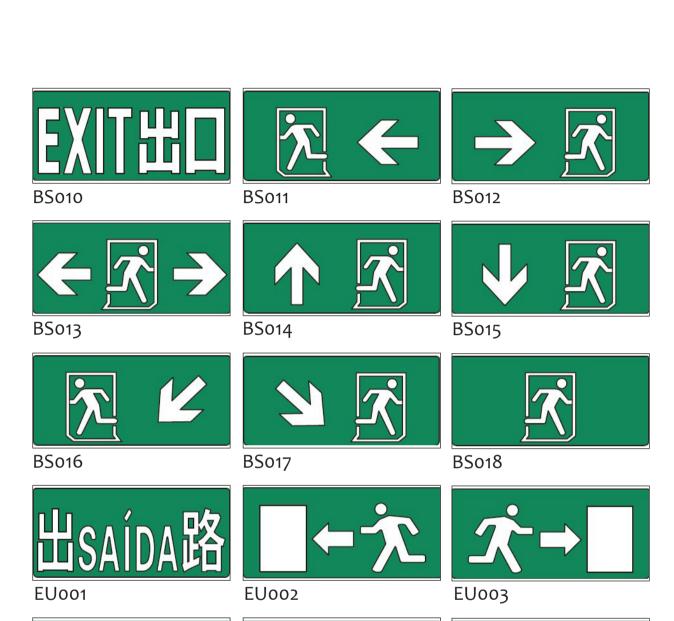

### Legend

We can provide special made EXIT sign panels and other signs upon customer required.

EU007 EU008