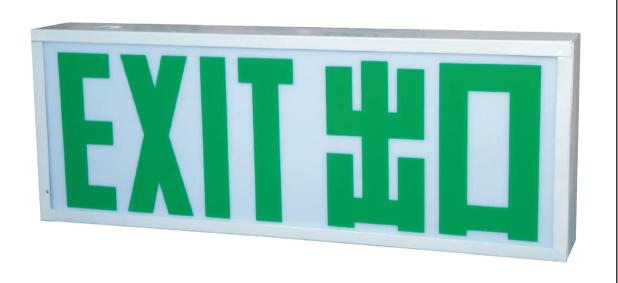

# LED Exit Sign Box

Model: BD-T

| SPECIFICATION                          |                                                                                                                                                                                                                               |
|----------------------------------------|-------------------------------------------------------------------------------------------------------------------------------------------------------------------------------------------------------------------------------|
| Model No.                              | BD-T                                                                                                                                                                                                                          |
| Installation Mode                      | Top / Side                                                                                                                                                                                                                    |
| Words Display                          | Double Sides Luminescence                                                                                                                                                                                                     |
| Light Source                           | 12 pieces high intensity SMD2835 WHITE LEDs                                                                                                                                                                                   |
| Housing                                | Powder-coated Mild Steel                                                                                                                                                                                                      |
| Input Voltage                          | AC 180V-242V, 50Hz                                                                                                                                                                                                            |
| Rechargeable Battery                   | Ni-MH 4.8V 2000mAh                                                                                                                                                                                                            |
| Total Power Consumption                | ≤3.8W                                                                                                                                                                                                                         |
| Charging Time                          | ≤ 12 hours                                                                                                                                                                                                                    |
| Battery Power-on Time                  | ≥3 Hours                                                                                                                                                                                                                      |
| Protection Rating                      | IP20                                                                                                                                                                                                                          |
| System Mode                            | Maintained                                                                                                                                                                                                                    |
| Operation Temperature                  | 0°C~50°C                                                                                                                                                                                                                      |
| LED Operating Life                     | ≥ 50000 Hours                                                                                                                                                                                                                 |
| Battery Charge and Discharge Life Span | Approx. 4 year                                                                                                                                                                                                                |
| Outside Features                       | "Red" "Yellow" "Green" indication light & "Test" switch                                                                                                                                                                       |
| Test Button                            | Press type                                                                                                                                                                                                                    |
| LED "On / OFF / FLASHING" Indicator    | "Red" LED "ON" Main "Red" LED" Flashing indicating self-testing "Green" LED " ON" Charging, "Green" LED "OFF" Fully Charge "Yellow" LED" Flashing" Battery / Lamp Fault "R & G" LED " ON", "Y" LED "Flashing" Self-test Fault |
| Testing Standard                       | HKFSD Codes of Practice for minimum service<br>installations and equipments<br>(April 2012) Clause 5.10 Exit Sign<br>BS EN 60598-2-22:2008, BS 5266-1:2012,<br>BS 5499-3:1990                                                 |

LED Exit Sign Box