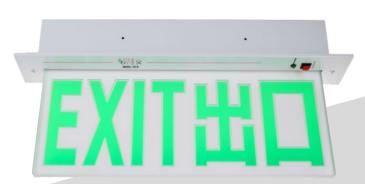

## Ldge Lit LED Exit Sign

# LED Exit Sign Box

Model: BD-T

| SPECIFICATION                          |                                                                                                                                                                                                                               |
|----------------------------------------|-------------------------------------------------------------------------------------------------------------------------------------------------------------------------------------------------------------------------------|
| Model No.                              | BD-T                                                                                                                                                                                                                          |
| Installation Mode                      | Top / Side                                                                                                                                                                                                                    |
| Words Display                          | Double Sides Luminescence                                                                                                                                                                                                     |
| Light Source                           | 12 pieces high intensity SMD2835 WHITE LEDs                                                                                                                                                                                   |
| Housing                                | Powder-coated Mild Steel                                                                                                                                                                                                      |
| Input Voltage                          | AC 180V-242V, 50Hz                                                                                                                                                                                                            |
| Rechargeable Battery                   | Ni-MH 4.8V 2000mAh                                                                                                                                                                                                            |
| Total Power Consumption                | ≤3.8W                                                                                                                                                                                                                         |
| Charging Time                          | ≤ 12 hours                                                                                                                                                                                                                    |
| Battery Power-on Time                  | ≥3 Hours                                                                                                                                                                                                                      |
| Protection Rating                      | IP20                                                                                                                                                                                                                          |
| System Mode                            | Maintained                                                                                                                                                                                                                    |
| Operation Temperature                  | 0°C~50°C                                                                                                                                                                                                                      |
| LED Operating Life                     | ≥ 50000 Hours                                                                                                                                                                                                                 |
| Battery Charge and Discharge Life Span | Approx. 4 year                                                                                                                                                                                                                |
| Outside Features                       | "Red" "Yellow" "Green" indication light & "Test" switch                                                                                                                                                                       |
| Test Button                            | Press type                                                                                                                                                                                                                    |
| LED "On / OFF / FLASHING" Indicator    | "Red" LED "ON" Main "Red" LED" Flashing indicating self-testing "Green" LED " ON" Charging, "Green" LED "OFF" Fully Charge "Yellow" LED" Flashing" Battery / Lamp Fault "R & G" LED " ON", "Y" LED "Flashing" Self-test Fault |
| Testing Standard                       | HKFSD Codes of Practice for minimum service<br>installations and equipments<br>(April 2012) Clause 5.10 Exit Sign<br>BS EN 60598-2-22:2008, BS 5266-1:2012,<br>BS 5499-3:1990                                                 |

LED Exit Sign Box