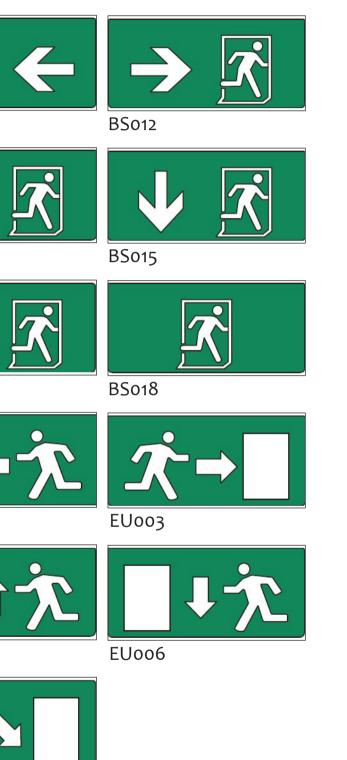

# **Exit Sign**

Legend

BS004

BS007

ズ

We can provide special made EXIT sign panels and other signs upon customer required.

BS013

BS014

BS016

BS017

EU002

EU004

EU005

EU007

EUoo8