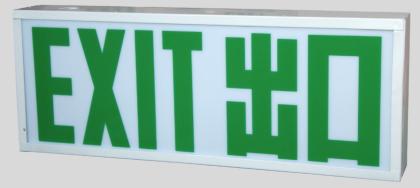

## LED Exit Sign Box

#### Model: BD

| SPECIFICATION                          |                                                                                                                                                                               |
|----------------------------------------|-------------------------------------------------------------------------------------------------------------------------------------------------------------------------------|
| Model No.                              | BD                                                                                                                                                                            |
| Installation Mode                      | Top / Side                                                                                                                                                                    |
| Words Display                          | Double Sides Luminescence                                                                                                                                                     |
| Light Source                           | 12 pieces high intensity SMD2835 WHITE LEDs                                                                                                                                   |
| Housing                                | Powder-coated Mild Steel                                                                                                                                                      |
| Input Voltage                          | AC 180V–242V, 50Hz                                                                                                                                                            |
| Rechargeable Battery                   | NiCd 4.8V 800mAh                                                                                                                                                              |
| Total Power Consumption                | ≤ 3.8W                                                                                                                                                                        |
| Charging Time                          | ≤ 12 hours                                                                                                                                                                    |
| Battery Power-on Time                  | ≥2 Hours                                                                                                                                                                      |
| Protection Rating                      | IP20                                                                                                                                                                          |
| System Mode                            | Maintained                                                                                                                                                                    |
| Operation Temperature                  | 0°C~50°C                                                                                                                                                                      |
| LED Operating Life                     | ≥ 50000 Hours                                                                                                                                                                 |
| Battery Charge and Discharge Life Span | Approx. 4 year                                                                                                                                                                |
| Outside Features                       | "Red" "Green" "Yellow" indication light & "Test" switch                                                                                                                       |
| Test Button                            | Press type                                                                                                                                                                    |
| LED "On" Indicator                     | "Red" LED Main, "Green "LED<br>Charging, "Yellow" LED Fault                                                                                                                   |
| Testing Standard                       | HKFSD Codes of Practice for minimum service<br>installations and equipments<br>(April 2012) Clause 5.10 Exit Sign<br>BS EN 60598-2-22:2008, BS 5266-1:2012,<br>BS 5499-3:1990 |