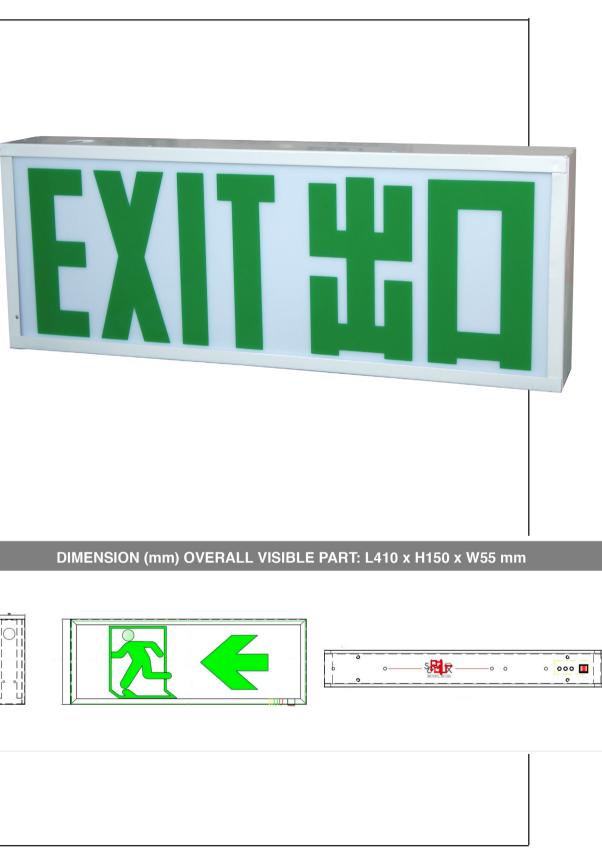

### Ldge Lit LED Exit Sign

#### LED Exit Sign Box

## LED Exit Sign Box

#### Model: BD

| SPECIFICATION                          |                                                                                                                                                                               |
|----------------------------------------|-------------------------------------------------------------------------------------------------------------------------------------------------------------------------------|
| Model No.                              | BD                                                                                                                                                                            |
| Installation Mode                      | Top / Side                                                                                                                                                                    |
| Words Display                          | Double Sides Luminescence                                                                                                                                                     |
| Light Source                           | 12 pieces high intensity SMD2835 WHITE LEDs                                                                                                                                   |
| Housing                                | Powder-coated Mild Steel                                                                                                                                                      |
| Input Voltage                          | AC 180V–242V, 50Hz                                                                                                                                                            |
| Rechargeable Battery                   | NiCd 4.8V 800mAh                                                                                                                                                              |
| Total Power Consumption                | ≤ 3.8W                                                                                                                                                                        |
| Charging Time                          | ≤ 12 hours                                                                                                                                                                    |
| Battery Power-on Time                  | ≥2 Hours                                                                                                                                                                      |
| Protection Rating                      | IP20                                                                                                                                                                          |
| System Mode                            | Maintained                                                                                                                                                                    |
| Operation Temperature                  | 0°C~50°C                                                                                                                                                                      |
| LED Operating Life                     | ≥ 50000 Hours                                                                                                                                                                 |
| Battery Charge and Discharge Life Span | Approx. 4 year                                                                                                                                                                |
| Outside Features                       | "Red" "Green" "Yellow" indication light & "Test" switch                                                                                                                       |
| Test Button                            | Press type                                                                                                                                                                    |
| LED "On" Indicator                     | "Red" LED Main, "Green "LED<br>Charging, "Yellow" LED Fault                                                                                                                   |
| Testing Standard                       | HKFSD Codes of Practice for minimum service<br>installations and equipments<br>(April 2012) Clause 5.10 Exit Sign<br>BS EN 60598-2-22:2008, BS 5266-1:2012,<br>BS 5499-3:1990 |