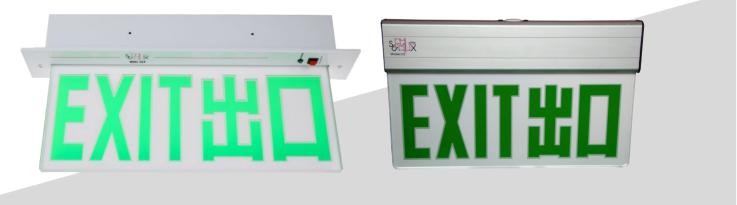

### Ldge Lit LED Exit Sign



#### LED Exit Sign Box









# **Exit Sign**

Legend



BS004

BS007







ズ













We can provide special made EXIT sign panels and other signs upon customer required.









BS013

BS014





BS016

BS017



EU002



EU004

EU005





EU007

EUoo8









## LED Exit Sign Box

#### Model: BD

| SPECIFICATION                          |                                                                                                                                                                               |
|----------------------------------------|-------------------------------------------------------------------------------------------------------------------------------------------------------------------------------|
| Model No.                              | BD