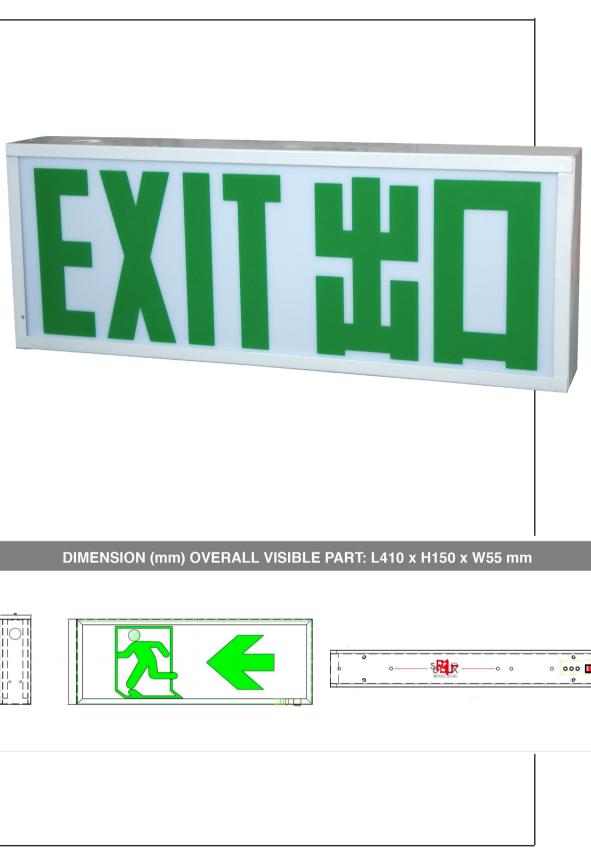

### Ldge Lit LED Exit Sign

#### LED Exit Sign Box

## LED Exit Sign Box

#### Model: BD

| SPECIFICATION                          |                                                                                                                                                                               |
|----------------------------------------|-------------------------------------------------------------------------------------------------------------------------------------------------------------------------------|
| Model No.                              | BD                                                                                                                                                                            |
| Installation Mode                      | Top / Side                                                                                                                                                                    |
| Words Display                          | Double Sides Luminescence                                                                                                                                                     |
| Light Source                           | 12 pieces high intensity SMD2835 WHITE LEDs                                                                                                                                   |
| Housing                                | Powder-coated Mild Steel                                                                                                                                                      |
| Input Voltage                          | AC 180V–242V, 50Hz                                                                                                                                                            |
| Rechargeable Battery                   | NiCd 4.8V 800mAh                                                                                                                                                              |
| Total Power Consumption                | ≤ 3.8W                                                                                                                                                                        |
| Charging Time                          | ≤ 12 hours                                                                                                                                                                    |
| Battery Power-on Time                  | ≥2 Hours                                                                                                                                                                      |
| Protection Rating                      | IP20                                                                                                                                                                          |
| System Mode                            | Maintained                                                                                                                                                                    |
| Operation Temperature                  | 0°C~50°C                                                                                                                                                                      |
| LED Operating Life                     | ≥ 50000 Hours                                                                                                                                                                 |
| Battery Charge and Discharge Life Span | Approx. 4 year                                                                                                                                                                |
| Outside Features                       | "Red" "Green" "Yellow" indication light & "Test" switch                                                                                                                       |
| Test Button                            | Press type                                                                                                                                                                    |
| LED "On" Indicator                     | "Red" LED Main, "Green "LED<br>Charging, "Yellow" LED Fault                                                                                                                   |
| Testing Standard                       | HKFSD Codes of Practice for minimum service<br>installations and equipments<br>(April 2012) Clause 5.10 Exit Sign<br>BS EN 60598-2-22:2008, BS 5266-1:2012,<br>BS 5499-3:1990 |