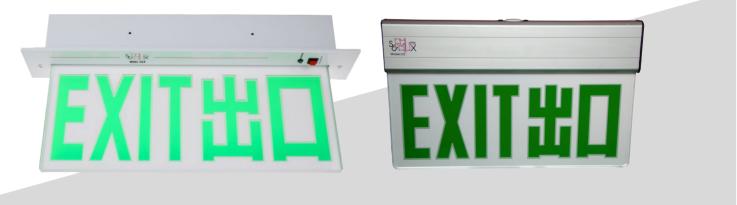

## Ldge Lit LED Exit Sign

### Model: BS-T

| SPECIFICATION                          |                                                                                                                                                                                                                                                                                                                                                                                                |
|----------------------------------------|------------------------------------------------------------------------------------------------------------------------------------------------------------------------------------------------------------------------------------------------------------------------------------------------------------------------------------------------------------------------------------------------|
| Model No.                              | BS-T                                                                                                                                                                                                                                                                                                                                                                                           |
| Installation Mode                      | Top / Back / Side                                                                                                                                                                                                                                                                                                                                                                              |
| Words Display                          | Single Side Luminescence                                                                                                                                                                                                                                                                                                                                                                       |
| Light Source                           | 12 pieces high intensity SMD2835 WHITE LEDs                                                                                                                                                                                                                                                                                                                                                    |
| Housing                                | Powder-coated Mild Steel                                                                                                                                                                                                                                                                                                                                                                       |
| Input Voltage                          | AC 180V–242V, 50Hz                                                                                                                                                                                                                                                                                                                                                                             |
| Rechargeable Battery                   | Ni-MH 4.8V 2000mAh                                                                                                                                                                                                                                                                                                                                                                             |
| Power Consumption                      | ≤ 3.8W                                                                                                                                                                                                                                                                                                                                                                                         |
| Charging Time                          | ≤ 12 hours                                                                                                                                                                                                                                                                                                                                                                                     |
| Battery Power-on Time                  | $\geq$ 3 Hours                                                                                                                                                                                                                                                                                                                                                                                 |
| System Mode                            | Maintained Type                                                                                                                                                                                                                                                                                                                                                                                |
| <b>Operation Temperature</b>           | 0°C~50°C                                                                                                                                                                                                                                                                                                                                                                                       |
| LED Operating Life                     | ≥50000 Hours                                                                                                                                                                                                                                                                                                                                                                                   |
| Battery Charge and Discharge Life Span | Approx. 4 year                                                                                                                                                                                                                                                                                                                                                                                 |
| Outside Features                       | "Red, Yellow, Green" indication light & "Test" switch                                                                                                                                                                                                                                                                                                                                          |
| LED Indicators                         | "Green" LED "Flashing" Charging<br>"Green" LED "ON" Fully Charge<br>"Yellow" LED" Flashing" Battery / Lamp Fault<br>"Red, Green, Yellow" LED"ON" Self-test Fault<br>"Red" LED "ON" Main<br>"Red" LED" Flashing indicating self-testing                                                                                                                                                         |
| Test Button                            | Press type                                                                                                                                                                                                                                                                                                                                                                                     |
| Self-Test Function                     | <ul> <li>System timer will start to count once the mains power<br/>is connected.</li> <li>Self-Testing will work automatically on every 30 Days.</li> <li>RED LED indicator will be flashing during self-testing.</li> <li>Time schedule for the battery discharging is follow<br/>FSD PPA 104(A) 4th Revision as below: - Monthly: Not<br/>exceeding one quarter of rated duration</li> </ul> |
| Testing Standard                       | HKFSD Codes of Practice for minimum service<br>installations and equipments<br>(April 2012) Clause 5.10 Exit Sign<br>BS EN 60598-2-22:2008, BS 5266-1:2012,<br>BS 5499-3:1990                                                                                                                                                                                                                  |