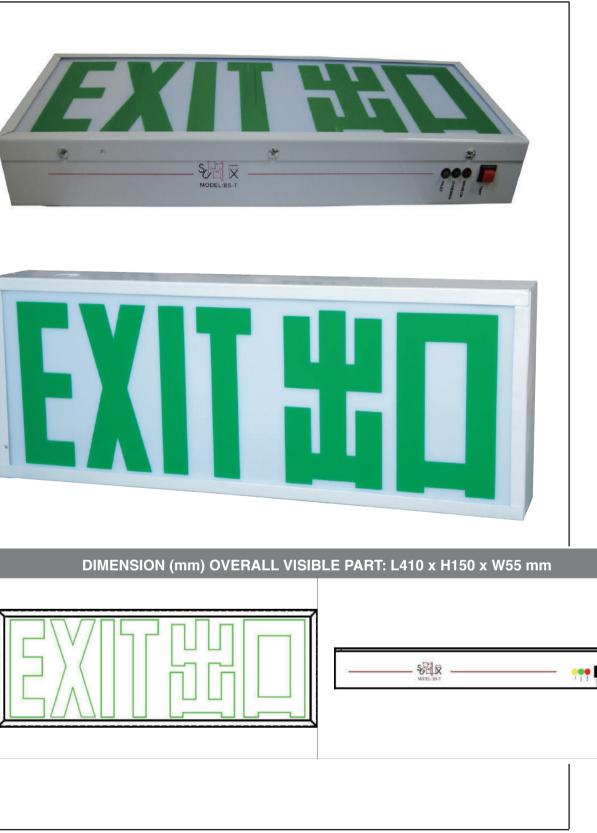

# LED Exit Sign Box

### Model: BS-T

| SPECIFICATION                          |                                                                                                                                                                                                                                                                                                                                                                                                |
|----------------------------------------|------------------------------------------------------------------------------------------------------------------------------------------------------------------------------------------------------------------------------------------------------------------------------------------------------------------------------------------------------------------------------------------------|
| Model No.                              | BS-T                                                                                                                                                                                                                                                                                                                                                                                           |
| Installation Mode                      | Top / Back / Side                                                                                                                                                                                                                                                                                                                                                                              |
| Words Display                          | Single Side Luminescence                                                                                                                                                                                                                                                                                                                                                                       |
| Light Source                           | 12 pieces high intensity SMD2835 WHITE LEDs                                                                                                                                                                                                                                                                                                                                                    |
| Housing                                | Powder-coated Mild Steel                                                                                                                                                                                                                                                                                                                                                                       |
| Input Voltage                          | AC 180V–242V, 50Hz                                                                                                                                                                                                                                                                                                                                                                             |
| Rechargeable Battery                   | Ni-MH 4.8V 2000mAh                                                                                                                                                                                                                                                                                                                                                                             |
| Power Consumption                      | ≤ 3.8W                                                                                                                                                                                                                                                                                                                                                                                         |
| Charging Time                          | ≤ 12 hours                                                                                                                                                                                                                                                                                                                                                                                     |
| Battery Power-on Time                  | $\geq$ 3 Hours                                                                                                                                                                                                                                                                                                                                                                                 |
| System Mode                            | Maintained Type                                                                                                                                                                                                                                                                                                                                                                                |
| <b>Operation Temperature</b>           | 0°C~50°C                                                                                                                                                                                                                                                                                                                                                                                       |
| LED Operating Life                     | ≥50000 Hours                                                                                                                                                                                                                                                                                                                                                                                   |
| Battery Charge and Discharge Life Span | Approx. 4 year                                                                                                                                                                                                                                                                                                                                                                                 |
| Outside Features                       | "Red, Yellow, Green" indication light & "Test" switch                                                                                                                                                                                                                                                                                                                                          |
| LED Indicators                         | "Green" LED "Flashing" Charging<br>"Green" LED "ON" Fully Charge<br>"Yellow" LED" Flashing" Battery / Lamp Fault<br>"Red, Green, Yellow" LED"ON" Self-test Fault<br>"Red" LED "ON" Main<br>"Red" LED" Flashing indicating self-testing                                                                                                                                                         |
| Test Button                            | Press type                                                                                                                                                                                                                                                                                                                                                                                     |
| Self-Test Function                     | <ul> <li>System timer will start to count once the mains power<br/>is connected.</li> <li>Self-Testing will work automatically on every 30 Days.</li> <li>RED LED indicator will be flashing during self-testing.</li> <li>Time schedule for the battery discharging is follow<br/>FSD PPA 104(A) 4th Revision as below: - Monthly: Not<br/>exceeding one quarter of rated duration</li> </ul> |
| Testing Standard                       | HKFSD Codes of Practice for minimum service<br>installations and equipments<br>(April 2012) Clause 5.10 Exit Sign<br>BS EN 60598-2-22:2008, BS 5266-1:2012,<br>BS 5499-3:1990                                                                                                                                                                                                                  |