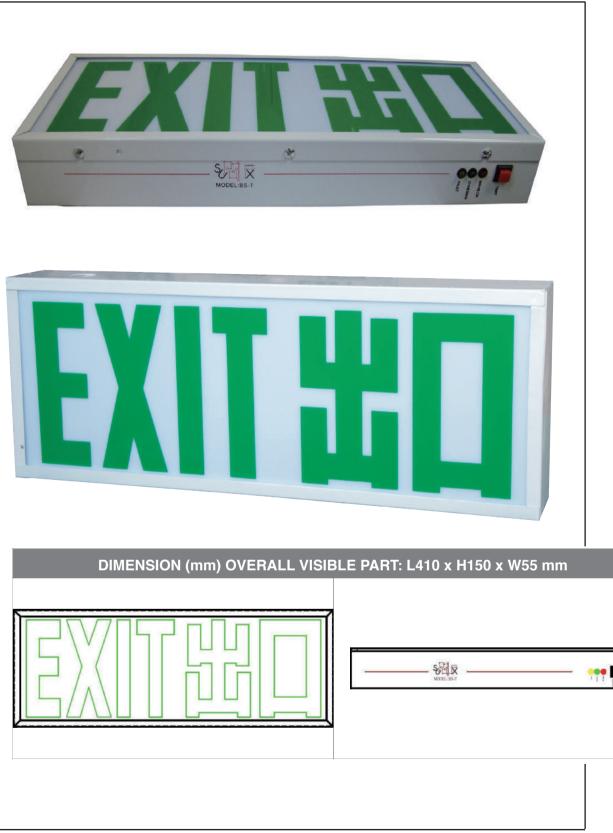

# LED Exit Sign Box

### Monthly Self-Test Function

### Model: BS-T

| SPECIFICATION                          |                                                                                                                                                                                                                                                                                                                                                                                                |
|----------------------------------------|------------------------------------------------------------------------------------------------------------------------------------------------------------------------------------------------------------------------------------------------------------------------------------------------------------------------------------------------------------------------------------------------|
| Model No.                              | BS-T                                                                                                                                                                                                                                                                                                                                                                                           |
| Installation Mode                      | Top / Back / Side                                                                                                                                                                                                                                                                                                                                                                              |
| Words Display                          | Single Side Luminescence                                                                                                                                                                                                                                                                                                                                                                       |
| Light Source                           | 12 pieces high intensity SMD2835 WHITE LEDs                                                                                                                                                                                                                                                                                                                                                    |
| Housing                                | Powder-coated Mild Steel                                                                                                                                                                                                                                                                                                                                                                       |
| Input Voltage                          | AC 180V–242V, 50Hz                                                                                                                                                                                                                                                                                                                                                                             |
| Rechargeable Battery                   | Ni-MH 4.8V 2000mAh                                                                                                                                                                                                                                                                                                                                                                             |
| Power Consumption                      | ≤ 3.8W                                                                                                                                                                                                                                                                                                                                                                                         |
| Charging Time                          | ≤ 12 hours                                                                                                                                                                                                                                                                                                                                                                                     |
| Battery Power-on Time                  | $\geq$ 3 Hours                                                                                                                                                                                                                                                                                                                                                                                 |
| System Mode                            | Maintained Type                                                                                                                                                                                                                                                                                                                                                                                |
| <b>Operation Temperature</b>           | 0°C~50°C                                                                                                                                                                                                                                                                                                                                                                                       |
| LED Operating Life                     | ≥50000 Hours                                                                                                                                                                                                                                                                                                                                                                                   |
| Battery Charge and Discharge Life Span | Approx. 4 year                                                                                                                                                                                                                                                                                                                                                                                 |
| Outside Features                       | "Red, Yellow, Green" indication light & "Test" switch                                                                                                                                                                                                                                                                                                                                          |
| LED Indicators                         | "Green" LED "Flashing" Charging<br>"Green" LED "ON" Fully Charge<br>"Yellow" LED" Flashing" Battery / Lamp Fault<br>"Red, Green, Yellow" LED"ON" Self-test Fault<br>"Red" LED "ON" Main<br>"Red" LED" Flashing indicating self-testing                                                                                                                                                         |
| Test Button                            | Press type                                                                                                                                                                                                                                                                                                                                                                                     |
| Self-Test Function                     | <ul> <li>System timer will start to count once the mains power<br/>is connected.</li> <li>Self-Testing will work automatically on every 30 Days.</li> <li>RED LED indicator will be flashing during self-testing.</li> <li>Time schedule for the battery discharging is follow<br/>FSD PPA 104(A) 4th Revision as below: - Monthly: Not<br/>exceeding one quarter of rated duration</li> </ul> |
| Testing Standard                       | HKFSD Codes of Practice for minimum service<br>installations and equipments<br>(April 2012) Clause 5.10 Exit Sign<br>BS EN 60598-2-22:2008, BS 5266-1:2012,<br>BS 5499-3:1990                                                                                                                                                                                                                  |