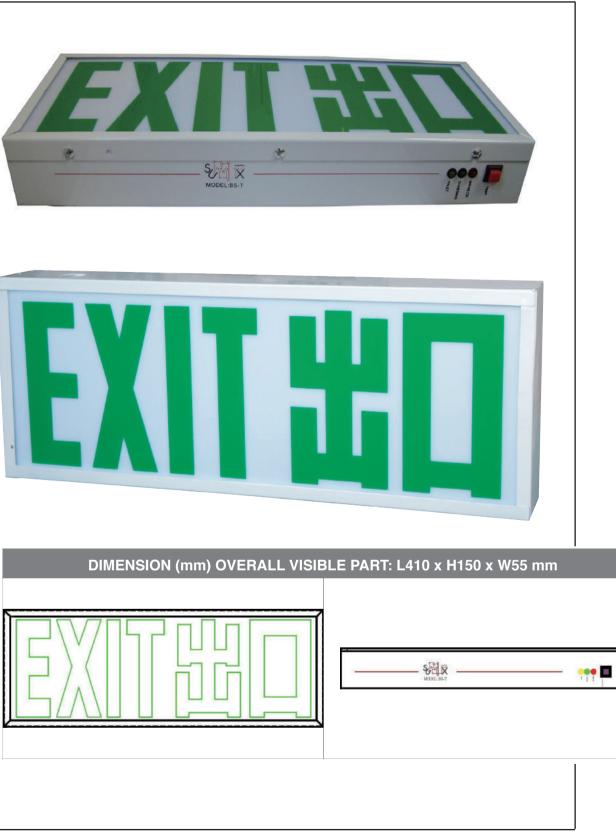

# LED Exit Sign Box

### Monthly Self-Test Function

### Model: BS-T

| SPECIFICATION                          |                                                                                                                                                                                                                                                                                                                                                                                                |
|----------------------------------------|------------------------------------------------------------------------------------------------------------------------------------------------------------------------------------------------------------------------------------------------------------------------------------------------------------------------------------------------------------------------------------------------|
| Model No.                              | BS-T                                                                                                                                                                                                                                                                                                                                                                                           |
| Installation Mode                      | Top / Back / Side                                                                                                                                                                                                                                                                                                                                                                              |
| Words Display                          | Single Side Luminescence                                                                                                                                                                                                                                                                                                                                                                       |
| Light Source                           | 12 pieces high intensity SMD2835 WHITE LEDs                                                                                                                                                                                                                                                                                                                                                    |
| Housing                                | Powder-coated Mild Steel                                                                                                                                                                                                                                                                                                                                                                       |
| Input Voltage                          | AC 180V–242V, 50Hz                                                                                                                                                                                                                                                                                                                                                                             |
| Rechargeable Battery                   | Ni-MH 4.8V 2000mAh                                                                                                                                                                                                                                                                                                                                                                             |
| Power Consumption                      | ≤ 3.8W                                                                                                                                                                                                                                                                                                                                                                                         |
| Charging Time                          | ≤ 12 hours                                                                                                                                                                                                                                                                                                                                                                                     |
| Battery Power-on Time                  | $\geq$ 3 Hours                                                                                                                                                                                                                                                                                                                                                                                 |
| System Mode                            | Maintained Type                                                                                                                                                                                                                                                                                                                                                                                |
| <b>Operation Temperature</b>           | 0°C~50°C                                                                                                                                                                                                                                                                                                                                                                                       |
| LED Operating Life                     | ≥50000 Hours                                                                                                                                                                                                                                                                                                                                                                                   |
| Battery Charge and Discharge Life Span | Approx. 4 year                                                                                                                                                                                                                                                                                                                                                                                 |
| Outside Features                       | "Red, Yellow, Green" indication light & "Test" switch                                                                                                                                                                                                                                                                                                                                          |
| LED Indicators                         | "Green" LED "Flashing" Charging<br>"Green" LED "ON" Fully Charge<br>"Yellow" LED" Flashing" Battery / Lamp Fault<br>"Red, Green, Yellow" LED"ON" Self-test Fault<br>"Red" LED "ON" Main<br>"Red" LED" Flashing indicating self-testing                                                                                                                                                         |
| Test Button                            | Press type                                                                                                                                                                                                                                                                                                                                                                                     |
| Self-Test Function                     | <ul> <li>System timer will start to count once the mains power<br/>is connected.</li> <li>Self-Testing will work automatically on every 30 Days.</li> <li>RED LED indicator will be flashing during self-testing.</li> <li>Time schedule for the battery discharging is follow<br/>FSD PPA 104(A) 4th Revision as below: - Monthly: Not<br/>exceeding one quarter of rated duration</li> </ul> |
| Testing Standard                       | HKFSD Codes of Practice for minimum service<br>installations and equipments<br>(April 2012) Clause 5.10 Exit Sign<br>BS EN 60598-2-22:2008, BS 5266-1:2012,<br>BS 5499-3:1990                                                                                                                                                                                                                  |