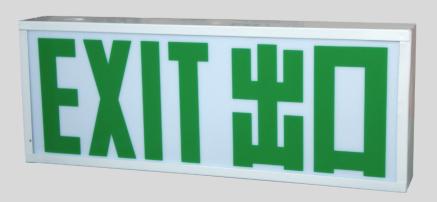

### **LED Exit Sign Box**

# LED Exit Sign Box

Model: BS

| SPECIFICATION                          |                                                                                                                                                                   |
|----------------------------------------|-------------------------------------------------------------------------------------------------------------------------------------------------------------------|
|                                        |                                                                                                                                                                   |
| Model No.                              | BS                                                                                                                                                                |
| Installation Mode                      | Top / Back / Side                                                                                                                                                 |
| Words Display                          | Single Side Luminescence                                                                                                                                          |
| Light Source                           | 12 pieces high intensity SMD2835 WHITE LEDs                                                                                                                       |
| Housing                                | Powder-coated Mild Steel                                                                                                                                          |
| Input Voltage                          | AC 180V-242V, 50Hz                                                                                                                                                |
| Rechargeable Battery                   | NiMH 4.8V 800mAh                                                                                                                                                  |
| Total Power Consumption                | ≤ 3.8W                                                                                                                                                            |
| Charging Time                          | ≤ 12 hours                                                                                                                                                        |
| Battery Power-on Time                  | ≥ 2 hours                                                                                                                                                         |
| System Mode                            | Maintained Type                                                                                                                                                   |
| Operation Temperature                  | 0°C~50°C                                                                                                                                                          |
| LED Operating Life                     | ≥50000 Hours                                                                                                                                                      |
| Battery Charge and Discharge Life Span | Approx. 4 year                                                                                                                                                    |
| Outside Features                       | "Red, Green, Yellow" indication light & "Test" switch                                                                                                             |
| Test Button                            | Press type                                                                                                                                                        |
| LED "On" Indicator                     | "Red" LED Mains On, "Green" LED Charging,<br>"Yellow" LED Fault                                                                                                   |
| Testing Standard                       | HKFSD Codes of Practice for minimum service installations and equipments (April 2012) Clause 5.10 Exit Sign BS EN 60598-2-22:2008, BS 5266-1:2012, BS 5499-3:1990 |

LED Exit Sign Box