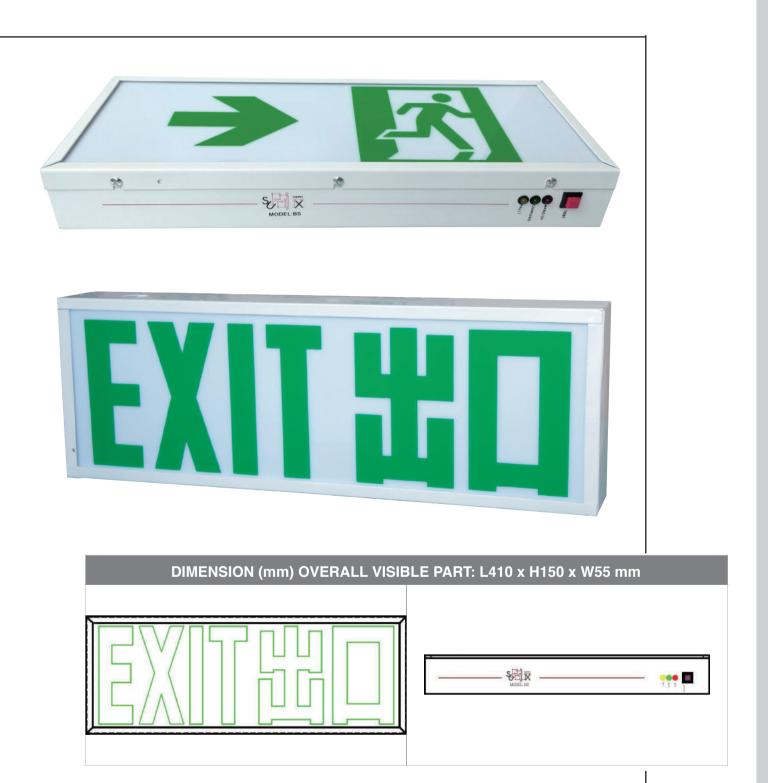

## Ldge Lit LED Exit Sign

### **LED Exit Sign Box**

# LED Exit Sign Box

Model: BS

| SPECIFICATION                          |                                                                                                                                                                   |
|----------------------------------------|-------------------------------------------------------------------------------------------------------------------------------------------------------------------|
|                                        |                                                                                                                                                                   |
| Model No.                              | BS                                                                                                                                                                |
| Installation Mode                      | Top / Back / Side                                                                                                                                                 |
| Words Display                          | Single Side Luminescence                                                                                                                                          |
| Light Source                           | 12 pieces high intensity SMD2835 WHITE LEDs                                                                                                                       |
| Housing                                | Powder-coated Mild Steel                                                                                                                                          |
| Input Voltage                          | AC 180V-242V, 50Hz                                                                                                                                                |
| Rechargeable Battery                   | NiMH 4.8V 800mAh                                                                                                                                                  |
| Total Power Consumption                | ≤ 3.8W                                                                                                                                                            |
| Charging Time                          | ≤ 12 hours                                                                                                                                                        |
| Battery Power-on Time                  | ≥ 2 hours                                                                                                                                                         |
| System Mode                            | Maintained Type                                                                                                                                                   |
| Operation Temperature                  | 0°C~50°C                                                                                                                                                          |
| LED Operating Life                     | ≥50000 Hours                                                                                                                                                      |
| Battery Charge and Discharge Life Span | Approx. 4 year                                                                                                                                                    |
| Outside Features                       | "Red, Green, Yellow" indication light & "Test" switch                                                                                                             |
| Test Button                            | Press type                                                                                                                                                        |
| LED "On" Indicator                     | "Red" LED Mains On, "Green" LED Charging,<br>"Yellow" LED Fault                                                                                                   |
| Testing Standard                       | HKFSD Codes of Practice for minimum service installations and equipments (April 2012) Clause 5.10 Exit Sign BS EN 60598-2-22:2008, BS 5266-1:2012, BS 5499-3:1990 |

LED Exit Sign Box