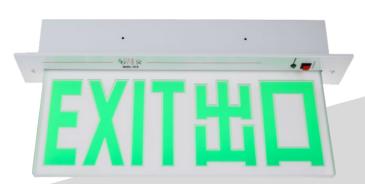

## Ldge Lit LED Exit Sign

# LED Exit Sign Box

Model: BS

| SPECIFICATION                          |                                                                                                                                                                   |
|----------------------------------------|-------------------------------------------------------------------------------------------------------------------------------------------------------------------|
|                                        |                                                                                                                                                                   |
| Model No.                              | BS                                                                                                                                                                |
| Installation Mode                      | Top / Back / Side                                                                                                                                                 |
| Words Display                          | Single Side Luminescence                                                                                                                                          |
| Light Source                           | 12 pieces high intensity SMD2835 WHITE LEDs                                                                                                                       |
| Housing                                | Powder-coated Mild Steel                                                                                                                                          |
| Input Voltage                          | AC 180V-242V, 50Hz                                                                                                                                                |
| Rechargeable Battery                   | NiMH 4.8V 800mAh                                                                                                                                                  |
| Total Power Consumption                | ≤ 3.8W                                                                                                                                                            |
| Charging Time                          | ≤ 12 hours                                                                                                                                                        |
| Battery Power-on Time                  | ≥ 2 hours                                                                                                                                                         |
| System Mode                            | Maintained Type                                                                                                                                                   |
| Operation Temperature                  | 0°C~50°C                                                                                                                                                          |
| LED Operating Life                     | ≥50000 Hours                                                                                                                                                      |
| Battery Charge and Discharge Life Span | Approx. 4 year                                                                                                                                                    |
| Outside Features                       | "Red, Green, Yellow" indication light & "Test" switch                                                                                                             |
| Test Button                            | Press type                                                                                                                                                        |
| LED "On" Indicator                     | "Red" LED Mains On, "Green" LED Charging,<br>"Yellow" LED Fault                                                                                                   |
| Testing Standard                       | HKFSD Codes of Practice for minimum service installations and equipments (April 2012) Clause 5.10 Exit Sign BS EN 60598-2-22:2008, BS 5266-1:2012, BS 5499-3:1990 |

LED Exit Sign Box