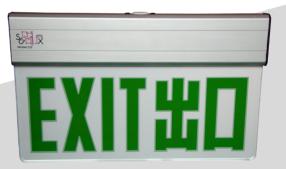

## **Exit Sign**

# LED Exit Sign Box

Model: BS

| SPECIFICATION                          |                                                                                                                                                                   |
|----------------------------------------|-------------------------------------------------------------------------------------------------------------------------------------------------------------------|
|                                        |                                                                                                                                                                   |
| Model No.                              | BS                                                                                                                                                                |
| Installation Mode                      | Top / Back / Side                                                                                                                                                 |
| Words Display                          | Single Side Luminescence                                                                                                                                          |
| Light Source                           | 12 pieces high intensity SMD2835 WHITE LEDs                                                                                                                       |
| Housing                                | Powder-coated Mild Steel                                                                                                                                          |
| Input Voltage                          | AC 180V-242V, 50Hz                                                                                                                                                |
| Rechargeable Battery                   | NiMH 4.8V 800mAh                                                                                                                                                  |
| Total Power Consumption                | ≤ 3.8W                                                                                                                                                            |
| Charging Time                          | ≤ 12 hours                                                                                                                                                        |
| Battery Power-on Time                  | ≥ 2 hours                                                                                                                                                         |
| System Mode                            | Maintained Type                                                                                                                                                   |
| Operation Temperature                  | 0°C~50°C                                                                                                                                                          |
| LED Operating Life                     | ≥50000 Hours                                                                                                                                                      |
| Battery Charge and Discharge Life Span | Approx. 4 year                                                                                                                                                    |
| Outside Features                       | "Red, Green, Yellow" indication light & "Test" switch                                                                                                             |
| Test Button                            | Press type                                                                                                                                                        |
| LED "On" Indicator                     | "Red" LED Mains On, "Green" LED Charging,<br>"Yellow" LED Fault                                                                                                   |
| Testing Standard                       | HKFSD Codes of Practice for minimum service installations and equipments (April 2012) Clause 5.10 Exit Sign BS EN 60598-2-22:2008, BS 5266-1:2012, BS 5499-3:1990 |

LED Exit Sign Box