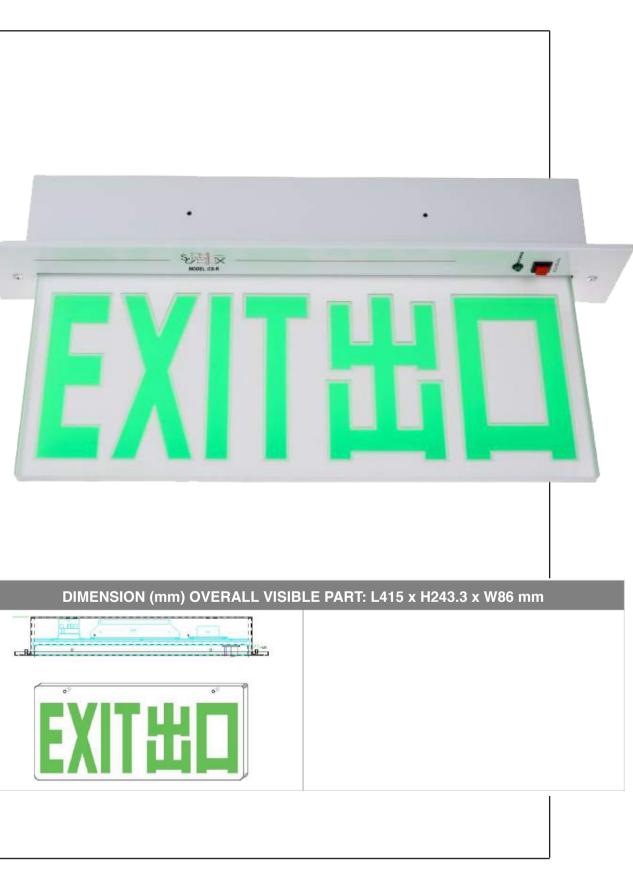

## Edge Lit LED Exit Sign

#### Model: CS-R

| SPECIFICATION                          |                                                                                                                                                                               |
|----------------------------------------|-------------------------------------------------------------------------------------------------------------------------------------------------------------------------------|
| Model No.                              | CS-R                                                                                                                                                                          |
| Installation Mode                      | Тор                                                                                                                                                                           |
| Words Display                          | Single / Double Side Luminescence                                                                                                                                             |
| Light Source                           | 12 pieces high intensity SMD2835 GREEN LEDs                                                                                                                                   |
| Housing                                | Powder-coated Mild Steel                                                                                                                                                      |
| Input Voltage                          | AC 180V–242V, 50Hz                                                                                                                                                            |
| Rechargeable Battery                   | NiCd 4.8V 800mAh                                                                                                                                                              |
| Total Power Consumption                | ≤ 3.8W                                                                                                                                                                        |
| Charging Time                          | ≤ 12 hours                                                                                                                                                                    |
| Battery Power-on Time                  | ≥ 2 hours                                                                                                                                                                     |
| Protection Rating                      | IP20                                                                                                                                                                          |
| System Mode                            | Maintained Type                                                                                                                                                               |
| Operation Temperature                  | 0°C~50°C                                                                                                                                                                      |
| LED Operating Life                     | ≥50000 Hours                                                                                                                                                                  |
| Battery Charge and Discharge Life Span | Approx. 4 year                                                                                                                                                                |
| Outside Features                       | "Green" power indication light & "Test" switch                                                                                                                                |
| Test Button                            | Press type                                                                                                                                                                    |
| Charge Indicator                       | Green LED                                                                                                                                                                     |
| Testing Standard                       | HKFSD Codes of Practice for minimum service<br>installations and equipments<br>(April 2012) Clause 5.10 Exit Sign<br>BS EN 60598-2-22:2008, BS 5266-1:2012,<br>BS 5499-3:1990 |