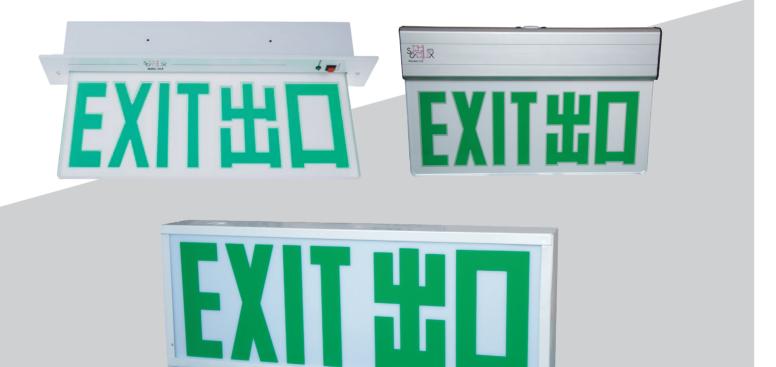

# **Exit Sign**

Legend

J

ズ

x

BS004

BS007

BSoo9

BS006

We can provide special made EXIT sign panels and other signs upon customer required.

BS016

BS013

BS017

EU004

EU007

EUoo8