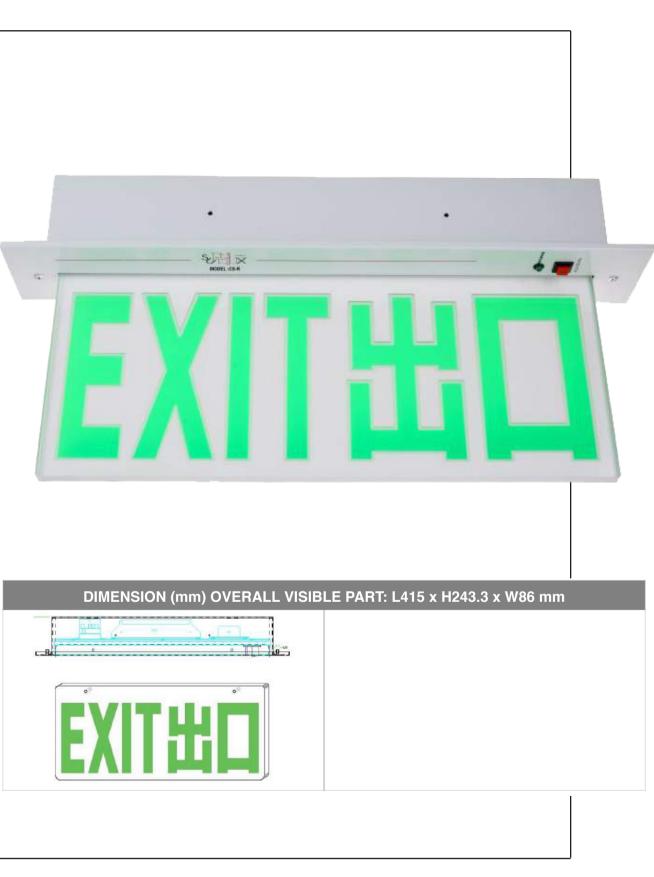

## Edge Lit LED Exit Sign

#### Model: CS-R

| SPECIFICATION                          |                                                                                                                                                                               |
|----------------------------------------|-------------------------------------------------------------------------------------------------------------------------------------------------------------------------------|
| Model No.                              | CS-R                                                                                                                                                                          |
| Installation Mode                      | Тор                                                                                                                                                                           |
| Words Display                          | Single / Double Side Luminescence                                                                                                                                             |
| Light Source                           | 12 pieces high intensity SMD2835 GREEN LEDs                                                                                                                                   |
| Housing                                | Powder-coated Mild Steel                                                                                                                                                      |
| Input Voltage                          | AC 180V–242V, 50Hz                                                                                                                                                            |
| Rechargeable Battery                   | NiCd 4.8V 800mAh                                                                                                                                                              |
| Total Power Consumption                | ≤ 3.8W                                                                                                                                                                        |
| Charging Time                          | ≤ 12 hours                                                                                                                                                                    |
| Battery Power-on Time                  | ≥ 2 hours                                                                                                                                                                     |
| Protection Rating                      | IP20                                                                                                                                                                          |
| System Mode                            | Maintained Type                                                                                                                                                               |
| Operation Temperature                  | 0°C~50°C                                                                                                                                                                      |
| LED Operating Life                     | ≥50000 Hours                                                                                                                                                                  |
| Battery Charge and Discharge Life Span | Approx. 4 year                                                                                                                                                                |
| Outside Features                       | "Green" power indication light & "Test" switch                                                                                                                                |
| Test Button                            | Press type                                                                                                                                                                    |
| Charge Indicator                       | Green LED                                                                                                                                                                     |
| Testing Standard                       | HKFSD Codes of Practice for minimum service<br>installations and equipments<br>(April 2012) Clause 5.10 Exit Sign<br>BS EN 60598-2-22:2008, BS 5266-1:2012,<br>BS 5499-3:1990 |