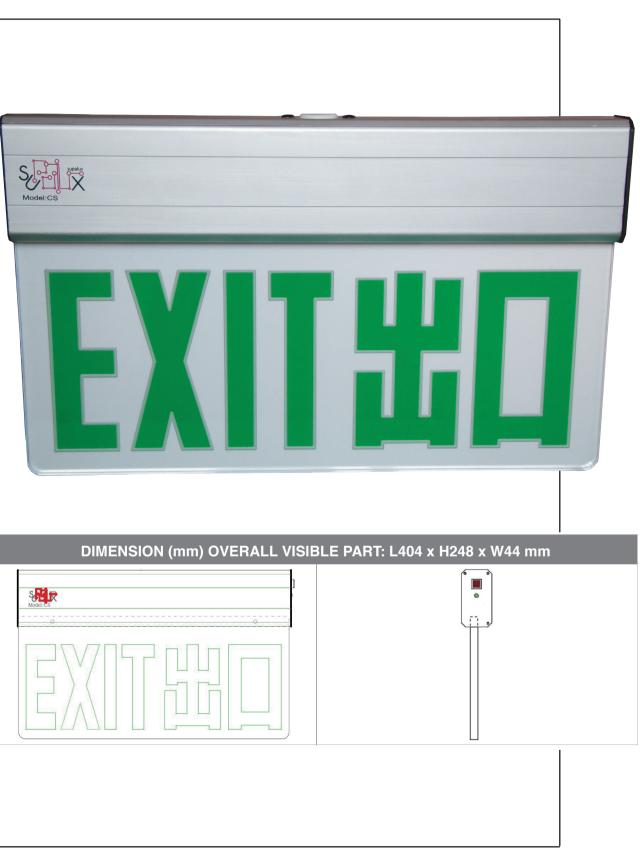

# Edge - Lit LED Exit Sign

#### Model: CS

| SPECIFICATION                          |                                                                                                                                                                               |  |
|----------------------------------------|-------------------------------------------------------------------------------------------------------------------------------------------------------------------------------|--|
| Model No.                              | CS                                                                                                                                                                            |  |
| Installation Mode                      | Top / Back / Side                                                                                                                                                             |  |
| Words Display                          | Single / Double Side Luminescence                                                                                                                                             |  |
| Light Source                           | 12 pieces high intensity SMD2835 GREEN LEDs                                                                                                                                   |  |
| Housing                                | Aluminum alloy materials                                                                                                                                                      |  |
| Input Voltage                          | AC 180V–242V, 50Hz                                                                                                                                                            |  |
| Rechargeable Battery                   | NiCd 4.8V 800mAh                                                                                                                                                              |  |
| Total Power Consumption                | ≤ 3W                                                                                                                                                                          |  |
| Charging Time                          | ≤ 12 hours                                                                                                                                                                    |  |
| Battery Power-on Time                  | ≥3 Hours                                                                                                                                                                      |  |
| Protection Rating                      | IP20                                                                                                                                                                          |  |
| System Mode                            | Maintained                                                                                                                                                                    |  |
| Operation Temperature                  | 0°C~50°C                                                                                                                                                                      |  |
| LED Operating Life                     | ≥50000 Hours                                                                                                                                                                  |  |
| Battery Charge and Discharge Life Span | Approx. 4 year                                                                                                                                                                |  |
| Outside Features                       | "Green" power indication light & "Test" switch                                                                                                                                |  |
| Test Button                            | Press type                                                                                                                                                                    |  |
| Charge Indicator                       | Green LED                                                                                                                                                                     |  |
| Testing Standard                       | HKFSD Codes of Practice for minimum service<br>installations and equipments<br>(April 2012) Clause 5.10 Exit Sign<br>BS EN 60598-2-22:2008, BS 5266-1:2012,<br>BS 5499-3:1990 |  |
| Weight                                 | Case Box: 0.90kg, Plate: 0.85kg, Total: 1.75kg                                                                                                                                |  |

| DIMENSION (mm) OVE | RALL VIS |
|--------------------|----------|
| slite              |          |
| Model US           | 0        |
|                    |          |
|                    |          |
|                    |          |