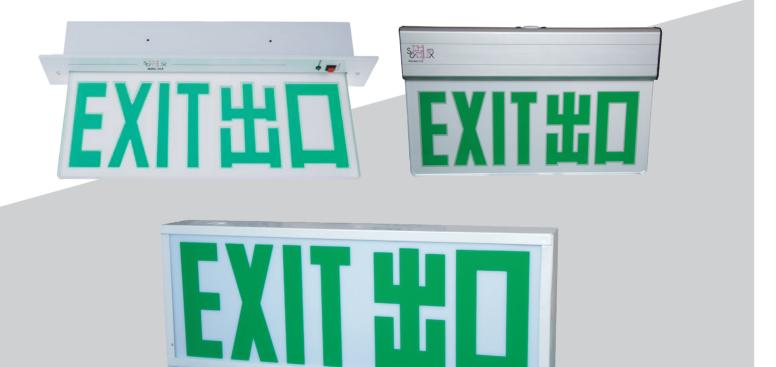

# Ldge - Lit LED Exit Sign



#### LED Exit Sign Box







# **Exit Sign**

Legend









J

ズ

x



BS004



BS007





BSoo9

BS006

We can provide special made EXIT sign panels and other signs upon customer required.











BS016

BS013

BS017









EU004





EU007

EUoo8











# Edge - Lit LED Exit Sign

#### Model: CS

| SPECIFICATION                          |                                                                                                                                                                               |  |
|----------------------------------------|-------------------------------------------------------------------------------------------------------------------------------------------------------------------------------|--|
| Model No.                              | CS