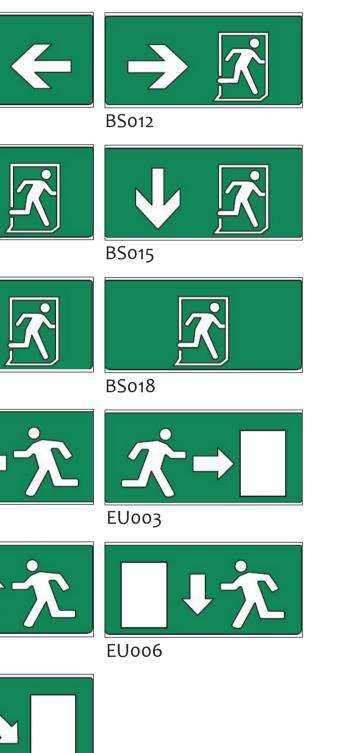

# **Exit Sign**

Legend

J

ズ

x

BS004

BS007

BSoo9

BS006

We can provide special made EXIT sign panels and other signs upon customer required.

BS016

BS013

BS017

EU004

EU007

EUoo8