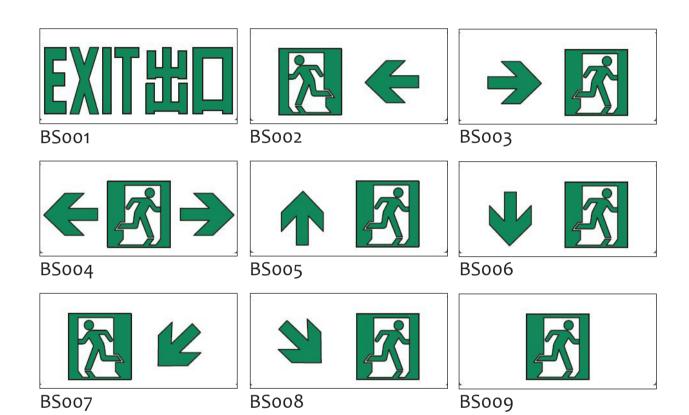

### Legend

We can provide special made EXIT sign panels and other signs upon customer required.