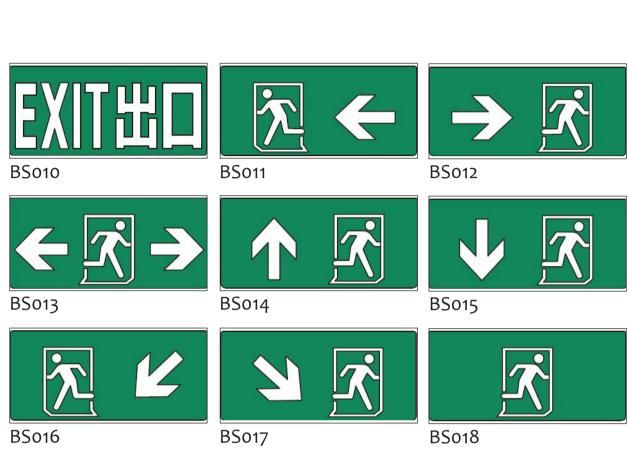

### Legend

We can provide special made EXIT sign panels and other signs upon customer required.