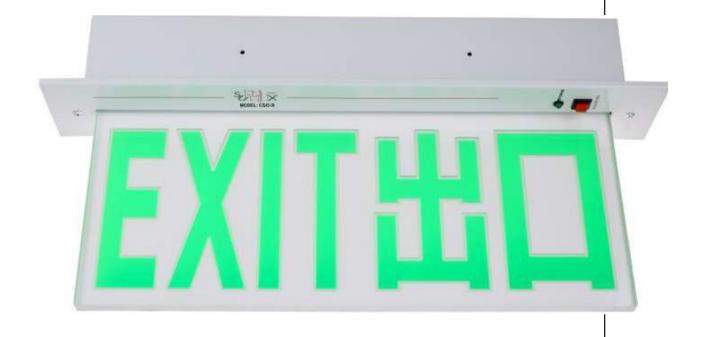

## Ldge - Lit LED Exit Sign

### LED Exit Sign Box

## **Exit Sign**

# Edge Lit LED Exit Sign

Model: CS/G-R

| SPECIFICATION                          |                                                                                                                                                                   |
|----------------------------------------|-------------------------------------------------------------------------------------------------------------------------------------------------------------------|
| Model No.                              | CS/G-R                                                                                                                                                            |
| Installation Mode                      | Тор                                                                                                                                                               |
| Words Display                          | Single / Double Side Luminescence                                                                                                                                 |
| Light Source                           | 12 pieces high intensity SMD2835 WHITE LEDs                                                                                                                       |
| Housing                                | Powder-coated Mild Steel                                                                                                                                          |
| Input Voltage                          | AC 180V-242V, 50Hz                                                                                                                                                |
| Rechargeable Battery                   | NiCd 4.8V 800mAh                                                                                                                                                  |
| Total Power Consumption                | ≤ 3.8W                                                                                                                                                            |
| Charging Time                          | ≤ 12 hours                                                                                                                                                        |
| Battery Power-on Time                  | ≥ 2 hours                                                                                                                                                         |
| Protection Rating                      | IP20                                                                                                                                                              |
| System Mode                            | Maintained Type                                                                                                                                                   |
| Operation Temperature                  | 0°C∼50°C                                                                                                                                                          |
| LED Operating Life                     | ≥50000 Hours                                                                                                                                                      |
| Battery Charge and Discharge Life Span | Approx. 4 year                                                                                                                                                    |
| Outside Features                       | "Green" power indication light & "Test" switch                                                                                                                    |
| Test Button                            | Press type                                                                                                                                                        |
| Charge Indicator                       | Green LED                                                                                                                                                         |
| Testing Standard                       | HKFSD Codes of Practice for minimum service installations and equipments (April 2012) Clause 5.10 Exit Sign BS EN 60598-2-22:2008, BS 5266-1:2012, BS 5499-3:1990 |

Edge Lit LED Exit Sign