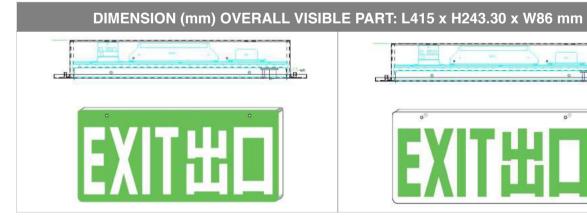

# Edge Lit LED Exit Sign

Model: CS/G-R

| SPECIFICATION                          |                                                                                                                                                                   |
|----------------------------------------|-------------------------------------------------------------------------------------------------------------------------------------------------------------------|
| Model No.                              | CS/G-R                                                                                                                                                            |
| Installation Mode                      | Тор                                                                                                                                                               |
| Words Display                          | Single / Double Side Luminescence                                                                                                                                 |
| Light Source                           | 12 pieces high intensity SMD2835 WHITE LEDs                                                                                                                       |
| Housing                                | Powder-coated Mild Steel                                                                                                                                          |
| Input Voltage                          | AC 180V-242V, 50Hz                                                                                                                                                |
| Rechargeable Battery                   | NiCd 4.8V 800mAh                                                                                                                                                  |
| Total Power Consumption                | ≤ 3.8W                                                                                                                                                            |
| Charging Time                          | ≤ 12 hours                                                                                                                                                        |
| Battery Power-on Time                  | ≥ 2 hours                                                                                                                                                         |
| Protection Rating                      | IP20                                                                                                                                                              |
| System Mode                            | Maintained Type                                                                                                                                                   |
| Operation Temperature                  | 0°C∼50°C                                                                                                                                                          |
| LED Operating Life                     | ≥50000 Hours                                                                                                                                                      |
| Battery Charge and Discharge Life Span | Approx. 4 year                                                                                                                                                    |
| Outside Features                       | "Green" power indication light & "Test" switch                                                                                                                    |
| Test Button                            | Press type                                                                                                                                                        |
| Charge Indicator                       | Green LED                                                                                                                                                         |
| Testing Standard                       | HKFSD Codes of Practice for minimum service installations and equipments (April 2012) Clause 5.10 Exit Sign BS EN 60598-2-22:2008, BS 5266-1:2012, BS 5499-3:1990 |