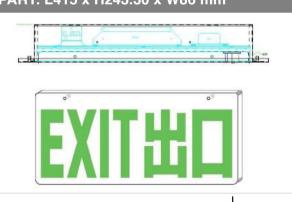

# Edge Lit LED Exit Sign

Model: CS/G-R

| SPECIFICATION                          |                                                                                                                                                                   |
|----------------------------------------|-------------------------------------------------------------------------------------------------------------------------------------------------------------------|
| Model No.                              | CS/G-R                                                                                                                                                            |
| Installation Mode                      | Тор                                                                                                                                                               |
| Words Display                          | Single / Double Side Luminescence                                                                                                                                 |
| Light Source                           | 12 pieces high intensity SMD2835 WHITE LEDs                                                                                                                       |
| Housing                                | Powder-coated Mild Steel                                                                                                                                          |
| Input Voltage                          | AC 180V-242V, 50Hz                                                                                                                                                |
| Rechargeable Battery                   | NiCd 4.8V 800mAh                                                                                                                                                  |
| Total Power Consumption                | ≤ 3.8W                                                                                                                                                            |
| Charging Time                          | ≤ 12 hours                                                                                                                                                        |
| Battery Power-on Time                  | ≥ 2 hours                                                                                                                                                         |
| Protection Rating                      | IP20                                                                                                                                                              |
| System Mode                            | Maintained Type                                                                                                                                                   |
| Operation Temperature                  | 0°C∼50°C                                                                                                                                                          |
| LED Operating Life                     | ≥50000 Hours                                                                                                                                                      |
| Battery Charge and Discharge Life Span | Approx. 4 year                                                                                                                                                    |
| Outside Features                       | "Green" power indication light & "Test" switch                                                                                                                    |
| Test Button                            | Press type                                                                                                                                                        |
| Charge Indicator                       | Green LED                                                                                                                                                         |
| Testing Standard                       | HKFSD Codes of Practice for minimum service installations and equipments (April 2012) Clause 5.10 Exit Sign BS EN 60598-2-22:2008, BS 5266-1:2012, BS 5499-3:1990 |