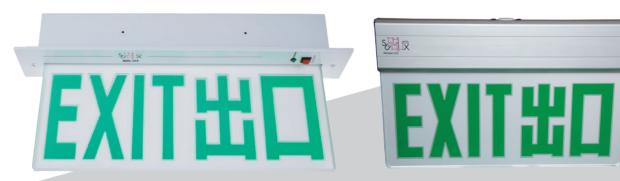

## Ldge - Lit LED Exit Sign

# Edge Lit LED Exit Sign

Model: CS/G-R

| SPECIFICATION                          |                                                                                                                                                                   |
|----------------------------------------|-------------------------------------------------------------------------------------------------------------------------------------------------------------------|
| Model No.                              | CS/G-R                                                                                                                                                            |
| Installation Mode                      | Тор                                                                                                                                                               |
| Words Display                          | Single / Double Side Luminescence                                                                                                                                 |
| Light Source                           | 12 pieces high intensity SMD2835 WHITE LEDs                                                                                                                       |
| Housing                                | Powder-coated Mild Steel                                                                                                                                          |
| Input Voltage                          | AC 180V-242V, 50Hz                                                                                                                                                |
| Rechargeable Battery                   | NiCd 4.8V 800mAh                                                                                                                                                  |
| Total Power Consumption                | ≤ 3.8W                                                                                                                                                            |
| Charging Time                          | ≤ 12 hours                                                                                                                                                        |
| Battery Power-on Time                  | ≥ 2 hours                                                                                                                                                         |
| Protection Rating                      | IP20                                                                                                                                                              |
| System Mode                            | Maintained Type                                                                                                                                                   |
| Operation Temperature                  | 0°C∼50°C                                                                                                                                                          |
| LED Operating Life                     | ≥50000 Hours                                                                                                                                                      |
| Battery Charge and Discharge Life Span | Approx. 4 year                                                                                                                                                    |
| Outside Features                       | "Green" power indication light & "Test" switch                                                                                                                    |
| Test Button                            | Press type                                                                                                                                                        |
| Charge Indicator                       | Green LED                                                                                                                                                         |
| Testing Standard                       | HKFSD Codes of Practice for minimum service installations and equipments (April 2012) Clause 5.10 Exit Sign BS EN 60598-2-22:2008, BS 5266-1:2012, BS 5499-3:1990 |

Edge Lit LED Exit Sign