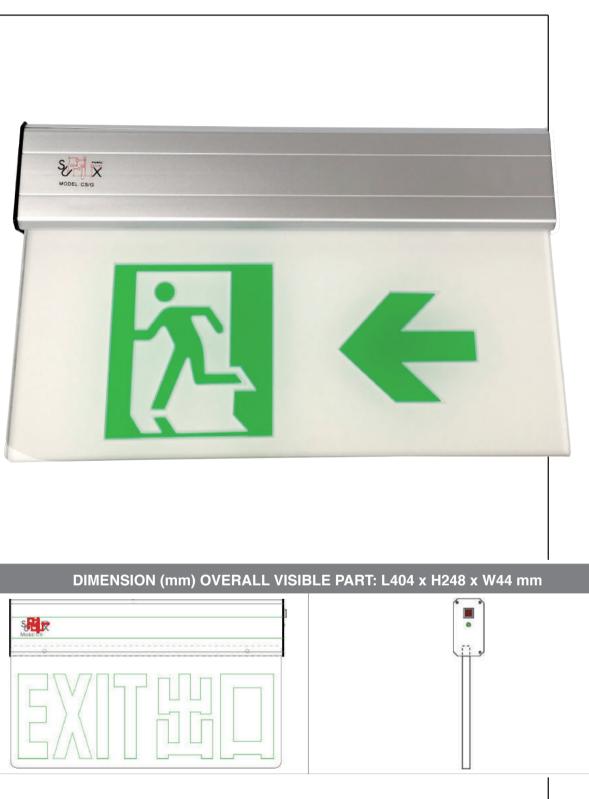

# Edge Lit LED Exit Sign

#### Model: CS/G

| SPECIFICATION                          |                                                                                                                                                                               |
|----------------------------------------|-------------------------------------------------------------------------------------------------------------------------------------------------------------------------------|
| Model No.                              | CS/G                                                                                                                                                                          |
| Installation Mode                      | Top / Back / Side                                                                                                                                                             |
| Words Display                          | Single / Double Side Luminescence                                                                                                                                             |
| Light Source                           | 12 pieces high intensity SMD2835 WHITE LEDs                                                                                                                                   |
| Housing                                | Aluminum alloy materials                                                                                                                                                      |
| Input Voltage                          | AC 180V–242V, 50Hz                                                                                                                                                            |
| Rechargeable Battery                   | NiCd 4.8V 800mAh                                                                                                                                                              |
| Total Power Consumption                | ≤ 3W                                                                                                                                                                          |
| Charging Time                          | ≤ 12 hours                                                                                                                                                                    |
| Battery Power-on Time                  | ≥3 Hours                                                                                                                                                                      |
| Protection Rating                      | IP20                                                                                                                                                                          |
| System Mode                            | Maintained                                                                                                                                                                    |
| Operation Temperature                  | 0°C~50°C                                                                                                                                                                      |
| LED Operating Life                     | ≥50000 Hours                                                                                                                                                                  |
| Battery Charge and Discharge Life Span | Approx. 4 year                                                                                                                                                                |
| Outside Features                       | "Green" power indication light & "Test" switch                                                                                                                                |
| Test Button                            | Press type                                                                                                                                                                    |
| Charge Indicator                       | Green LED                                                                                                                                                                     |
| Testing Standard                       | HKFSD Codes of Practice for minimum service<br>installations and equipments<br>(April 2012) Clause 5.10 Exit Sign<br>BS EN 60598-2-22:2008, BS 5266-1:2012,<br>BS 5499-3:1990 |
| Weight                                 | Case Box: 0.90kg, Plate: 0.85kg, Total: 1.75kg                                                                                                                                |