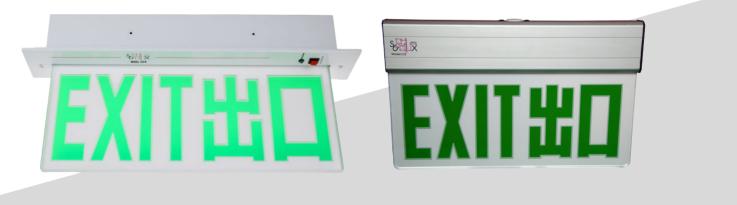

## Ldge Lit LED Exit Sign



### LED Exit Sign Box









# **Exit Sign**

Legend









J

ズ

x



BS004



BS007





BSoo9

BS006

We can provide special made EXIT sign panels and other signs upon customer required.











BS016

BS013

BS017









EU004





EU007

EUoo8











# Edge Lit LED Exit Sign

#### Model: CS/G

| SPECIFICATION                          |                                                                                                                                                                               |
|----------------------------------------|-------------------------------------------------------------------------------------------------------------------------------------------------------------------------------|
| Model No.                              | CS/G