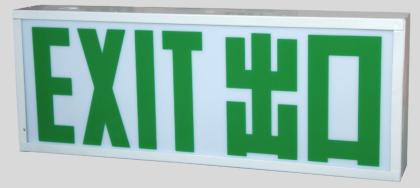

## Ldge Lit LED Exit Sign



### LED Exit Sign Box









# **Exit Sign**

Legend









J

ズ

x



BS004



BS007





BSoo9

BS006

We can provide special made EXIT sign panels and other signs upon customer required.











BS016

BS013

BS017









EU004





EU007

EUoo8











# Edge Lit LED Exit Sign

#### Model: CS/G

| SPECIFICATION                          |                                                                                                                                                                               |
|----------------------------------------|-------------------------------------------------------------------------------------------------------------------------------------------------------------------------------|
| Model No.                              | CS/G