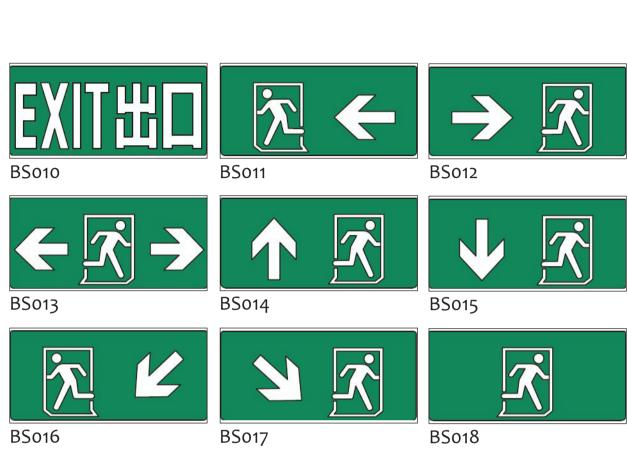

## **Exit Sign**

### Legend

We can provide special made EXIT sign panels and other signs upon customer required.