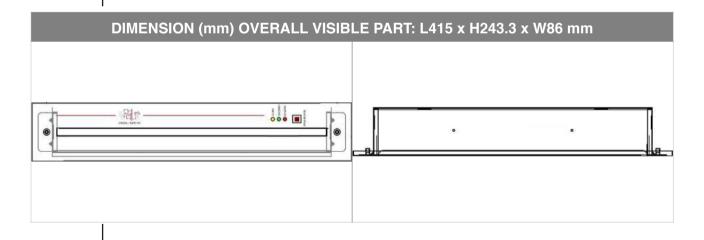

# Edge Lit LED Exit Sign

**Monthly Self-Test Function** 

Model: DS/W-TR

Edge Lit LED Exit Sign

| SPECIFICATION                          |                                                                                                                                                                                                                                                                                                                                                                                    |
|----------------------------------------|------------------------------------------------------------------------------------------------------------------------------------------------------------------------------------------------------------------------------------------------------------------------------------------------------------------------------------------------------------------------------------|
| Model No.                              | DS/W-TR                                                                                                                                                                                                                                                                                                                                                                            |
| Installation Mode                      | Recressed                                                                                                                                                                                                                                                                                                                                                                          |
| Words Display                          | Single / Double Side Luminescence                                                                                                                                                                                                                                                                                                                                                  |
| Light Source                           | 12 pieces high intensity WHITE LEDs                                                                                                                                                                                                                                                                                                                                                |
| Housing                                | Powder-coated Mild Steel                                                                                                                                                                                                                                                                                                                                                           |
| Input Voltage                          | AC 180V-242V, 50Hz                                                                                                                                                                                                                                                                                                                                                                 |
| Rechargeable Battery                   | Ni-MH 4.8V 1800mAh                                                                                                                                                                                                                                                                                                                                                                 |
| Power Consumption                      | Normal: 3W, Charging Stage: 4.2W                                                                                                                                                                                                                                                                                                                                                   |
| Charging Time                          | ≤ 12 hours                                                                                                                                                                                                                                                                                                                                                                         |
| Battery Power-on Time                  | ≥ 3 Hours                                                                                                                                                                                                                                                                                                                                                                          |
| Protection Rating                      | IP20                                                                                                                                                                                                                                                                                                                                                                               |
| System Mode                            | Maintained Type                                                                                                                                                                                                                                                                                                                                                                    |
| Operation Temperature                  | 0°C∼50°C                                                                                                                                                                                                                                                                                                                                                                           |
| LED Operating Life                     | ≥50000 Hours                                                                                                                                                                                                                                                                                                                                                                       |
| Battery Charge and Discharge Life Span | Approx. 4 year                                                                                                                                                                                                                                                                                                                                                                     |
| LED Indicators                         | "Green" LED " Flashing" Charging "Green" LED "ON" Fully Charge "Yellow" LED" Flashing" Battery / Lamp Fault "Red , Green ,Yellow" LED"ON" Self-test Fault "Red" LED "ON" Main "Red" LED" Flashing indicating self-testing                                                                                                                                                          |
| Test Button                            | Press type                                                                                                                                                                                                                                                                                                                                                                         |
| Self-Test Function                     | <ul> <li>System timer will start to count once the mains power is connected.</li> <li>Self-Testing will work automatically on every 30 Days.</li> <li>RED LED indicator will be flashing during self-testing.</li> <li>Time schedule for the battery discharging is follow FSD PPA 104(A) 4th Revision as below: - Monthly: Not exceeding one quarter of rated duration</li> </ul> |
| Weight                                 | Case Box:0.90kg, Plate:0.85kg, Total: 1.75kg                                                                                                                                                                                                                                                                                                                                       |
| Testing Standard                       | HKFSD Codes of Practice for minimum service installations and equipments (April 2012) Clause 5.10 Exit Sign BS EN 60598-2-22:2008, BS 5266-1:2012, BS 5499-3:1990                                                                                                                                                                                                                  |