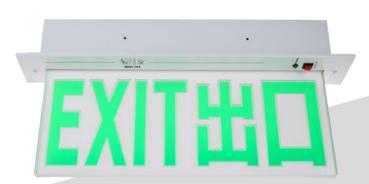

## Ldge - Lit LED Exit Sign

# Edge Lit LED Exit Sign

**Monthly Self-Test Function** 

Model: DS/W-TR

Edge Lit LED Exit Sign

| SPECIFICATION                          |                                                                                                                                                                                                                                                                                                                                                                                    |
|----------------------------------------|------------------------------------------------------------------------------------------------------------------------------------------------------------------------------------------------------------------------------------------------------------------------------------------------------------------------------------------------------------------------------------|
| Model No.                              | DS/W-TR                                                                                                                                                                                                                                                                                                                                                                            |
| Installation Mode                      | Recressed                                                                                                                                                                                                                                                                                                                                                                          |
| Words Display                          | Single / Double Side Luminescence                                                                                                                                                                                                                                                                                                                                                  |
| Light Source                           | 12 pieces high intensity WHITE LEDs                                                                                                                                                                                                                                                                                                                                                |
| Housing                                | Powder-coated Mild Steel                                                                                                                                                                                                                                                                                                                                                           |
| Input Voltage                          | AC 180V-242V, 50Hz                                                                                                                                                                                                                                                                                                                                                                 |
| Rechargeable Battery                   | Ni-MH 4.8V 1800mAh                                                                                                                                                                                                                                                                                                                                                                 |
| Power Consumption                      | Normal: 3W, Charging Stage: 4.2W                                                                                                                                                                                                                                                                                                                                                   |
| Charging Time                          | ≤ 12 hours                                                                                                                                                                                                                                                                                                                                                                         |
| Battery Power-on Time                  | ≥ 3 Hours                                                                                                                                                                                                                                                                                                                                                                          |
| Protection Rating                      | IP20                                                                                                                                                                                                                                                                                                                                                                               |
| System Mode                            | Maintained Type                                                                                                                                                                                                                                                                                                                                                                    |
| Operation Temperature                  | 0°C∼50°C                                                                                                                                                                                                                                                                                                                                                                           |
| LED Operating Life                     | ≥50000 Hours                                                                                                                                                                                                                                                                                                                                                                       |
| Battery Charge and Discharge Life Span | Approx. 4 year                                                                                                                                                                                                                                                                                                                                                                     |
| LED Indicators                         | "Green" LED " Flashing" Charging "Green" LED "ON" Fully Charge "Yellow" LED" Flashing" Battery / Lamp Fault "Red , Green ,Yellow" LED"ON" Self-test Fault "Red" LED "ON" Main "Red" LED" Flashing indicating self-testing                                                                                                                                                          |
| Test Button                            | Press type                                                                                                                                                                                                                                                                                                                                                                         |
| Self-Test Function                     | <ul> <li>System timer will start to count once the mains power is connected.</li> <li>Self-Testing will work automatically on every 30 Days.</li> <li>RED LED indicator will be flashing during self-testing.</li> <li>Time schedule for the battery discharging is follow FSD PPA 104(A) 4th Revision as below: - Monthly: Not exceeding one quarter of rated duration</li> </ul> |
| Weight                                 | Case Box:0.90kg, Plate:0.85kg, Total: 1.75kg                                                                                                                                                                                                                                                                                                                                       |
| Testing Standard                       | HKFSD Codes of Practice for minimum service installations and equipments (April 2012) Clause 5.10 Exit Sign BS EN 60598-2-22:2008, BS 5266-1:2012, BS 5499-3:1990                                                                                                                                                                                                                  |