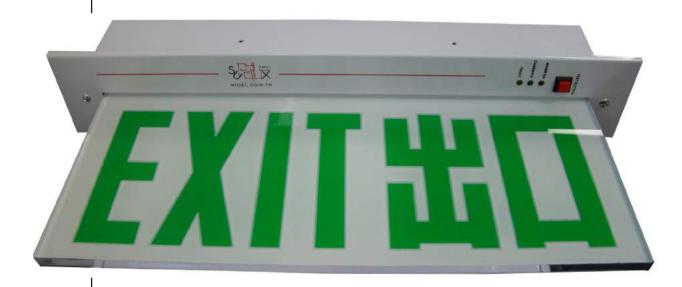

## Ldge - Lit LED Exit Sign

### LED Exit Sign Box

## **Exit Sign**

# Edge Lit LED Exit Sign

**Monthly Self-Test Function** 

Model: DS/W-TR

Edge Lit LED Exit Sign

| SPECIFICATION                          |                                                                                                                                                                                                                                                                                                                                                                                    |
|----------------------------------------|------------------------------------------------------------------------------------------------------------------------------------------------------------------------------------------------------------------------------------------------------------------------------------------------------------------------------------------------------------------------------------|
| Model No.                              | DS/W-TR                                                                                                                                                                                                                                                                                                                                                                            |
| Installation Mode                      | Recressed                                                                                                                                                                                                                                                                                                                                                                          |
| Words Display                          | Single / Double Side Luminescence                                                                                                                                                                                                                                                                                                                                                  |
| Light Source                           | 12 pieces high intensity WHITE LEDs                                                                                                                                                                                                                                                                                                                                                |
| Housing                                | Powder-coated Mild Steel                                                                                                                                                                                                                                                                                                                                                           |
| Input Voltage                          | AC 180V-242V, 50Hz                                                                                                                                                                                                                                                                                                                                                                 |
| Rechargeable Battery                   | Ni-MH 4.8V 1800mAh                                                                                                                                                                                                                                                                                                                                                                 |
| Power Consumption                      | Normal: 3W, Charging Stage: 4.2W                                                                                                                                                                                                                                                                                                                                                   |
| Charging Time                          | ≤ 12 hours                                                                                                                                                                                                                                                                                                                                                                         |
| Battery Power-on Time                  | ≥ 3 Hours                                                                                                                                                                                                                                                                                                                                                                          |
| Protection Rating                      | IP20                                                                                                                                                                                                                                                                                                                                                                               |
| System Mode                            | Maintained Type                                                                                                                                                                                                                                                                                                                                                                    |
| Operation Temperature                  | 0°C∼50°C                                                                                                                                                                                                                                                                                                                                                                           |
| LED Operating Life                     | ≥50000 Hours                                                                                                                                                                                                                                                                                                                                                                       |
| Battery Charge and Discharge Life Span | Approx. 4 year                                                                                                                                                                                                                                                                                                                                                                     |
| LED Indicators                         | "Green" LED " Flashing" Charging "Green" LED "ON" Fully Charge "Yellow" LED" Flashing" Battery / Lamp Fault "Red , Green ,Yellow" LED"ON" Self-test Fault "Red" LED "ON" Main "Red" LED" Flashing indicating self-testing                                                                                                                                                          |
| Test Button                            | Press type                                                                                                                                                                                                                                                                                                                                                                         |
| Self-Test Function                     | <ul> <li>System timer will start to count once the mains power is connected.</li> <li>Self-Testing will work automatically on every 30 Days.</li> <li>RED LED indicator will be flashing during self-testing.</li> <li>Time schedule for the battery discharging is follow FSD PPA 104(A) 4th Revision as below: - Monthly: Not exceeding one quarter of rated duration</li> </ul> |
| Weight                                 | Case Box:0.90kg, Plate:0.85kg, Total: 1.75kg                                                                                                                                                                                                                                                                                                                                       |
| Testing Standard                       | HKFSD Codes of Practice for minimum service installations and equipments (April 2012) Clause 5.10 Exit Sign BS EN 60598-2-22:2008, BS 5266-1:2012, BS 5499-3:1990                                                                                                                                                                                                                  |