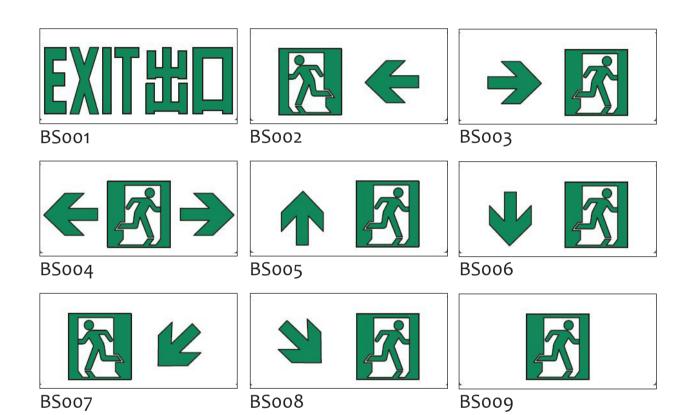

## **Exit Sign**

### Legend

We can provide special made EXIT sign panels and other signs upon customer required.