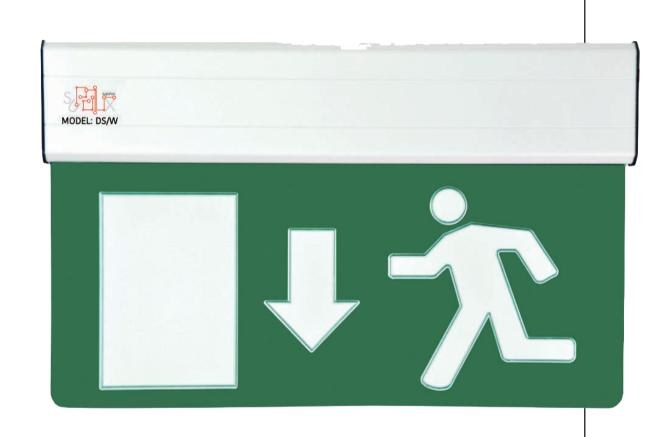

## **Exit Sign**

### Legend

We can provide special made EXIT sign panels and other signs upon customer required.

# Edge Lit LED Exit Sign

Model: DS/W

| ODEO                                   | IFICATION                                                                                                                                                                     |
|----------------------------------------|-------------------------------------------------------------------------------------------------------------------------------------------------------------------------------|
| SPECIFICATION                          |                                                                                                                                                                               |
| Model No.                              | DS/W                                                                                                                                                                          |
| Installation Mode                      | Top / Back / Side                                                                                                                                                             |
| Words Display                          | Single / Double Side Luminescence                                                                                                                                             |
| Light Source                           | 12 pieces high intensity WHITE LEDs                                                                                                                                           |
| Housing                                | Aluminum alloy materials                                                                                                                                                      |
| Input Voltage                          | AC 180V-242V, 50Hz                                                                                                                                                            |
| Rechargeable Battery                   | Ni-MH 4.8V 1800mAh                                                                                                                                                            |
| Power Consumption                      | Normal: 3W, Charging Stage: 4.2W                                                                                                                                              |
| Charging Time                          | ≤ 12 hours                                                                                                                                                                    |
| Battery Power-on Time                  | ≥ & Hours                                                                                                                                                                     |
| Protection Rating                      | IP20                                                                                                                                                                          |
| System Mode                            | Maintained                                                                                                                                                                    |
| Operation Temperature                  | 0°C∼50°C                                                                                                                                                                      |
| LED Operating Life                     | ≥ <del>5</del> 0000 Hours                                                                                                                                                     |
| Battery Charge and Discharge Life Span | Approx. 4 year                                                                                                                                                                |
| Outside Features                       | "Red" Charging indication light, "Yellow" Fault indication light, "Green" Charged indication light with flashing indicating self-test                                         |
| Test Button                            | Press type                                                                                                                                                                    |
| Testing Standard                       | HKFSD Codes of Practice for minimum service<br>installations and equipments<br>(April 2012) Clause 5.10 Exit Sign<br>BS EN 60598-2-22:2008, BS 5266-1:2012,<br>BS 5499-3:1990 |
| Weight                                 | Case Box:0.90kg, Plate:0.85kg, Total: 1.75kg                                                                                                                                  |

Edge Lit LED Exit Sign