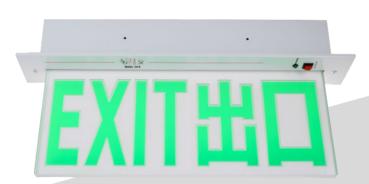

## Ldge - Lit LED Exit Sign

# Edge Lit LED Exit Sign

Model: DS/W

| ODEO                                   | IFICATION                                                                                                                                                                     |
|----------------------------------------|-------------------------------------------------------------------------------------------------------------------------------------------------------------------------------|
| SPECIFICATION                          |                                                                                                                                                                               |
| Model No.                              | DS/W                                                                                                                                                                          |
| Installation Mode                      | Top / Back / Side                                                                                                                                                             |
| Words Display                          | Single / Double Side Luminescence                                                                                                                                             |
| Light Source                           | 12 pieces high intensity WHITE LEDs                                                                                                                                           |
| Housing                                | Aluminum alloy materials                                                                                                                                                      |
| Input Voltage                          | AC 180V-242V, 50Hz                                                                                                                                                            |
| Rechargeable Battery                   | Ni-MH 4.8V 1800mAh                                                                                                                                                            |
| Power Consumption                      | Normal: 3W, Charging Stage: 4.2W                                                                                                                                              |
| Charging Time                          | ≤ 12 hours                                                                                                                                                                    |
| Battery Power-on Time                  | ≥ & Hours                                                                                                                                                                     |
| Protection Rating                      | IP20                                                                                                                                                                          |
| System Mode                            | Maintained                                                                                                                                                                    |
| Operation Temperature                  | 0°C∼50°C                                                                                                                                                                      |
| LED Operating Life                     | ≥ <del>5</del> 0000 Hours                                                                                                                                                     |
| Battery Charge and Discharge Life Span | Approx. 4 year                                                                                                                                                                |
| Outside Features                       | "Red" Charging indication light, "Yellow" Fault indication light, "Green" Charged indication light with flashing indicating self-test                                         |
| Test Button                            | Press type                                                                                                                                                                    |
| Testing Standard                       | HKFSD Codes of Practice for minimum service<br>installations and equipments<br>(April 2012) Clause 5.10 Exit Sign<br>BS EN 60598-2-22:2008, BS 5266-1:2012,<br>BS 5499-3:1990 |
| Weight                                 | Case Box:0.90kg, Plate:0.85kg, Total: 1.75kg                                                                                                                                  |

Edge Lit LED Exit Sign