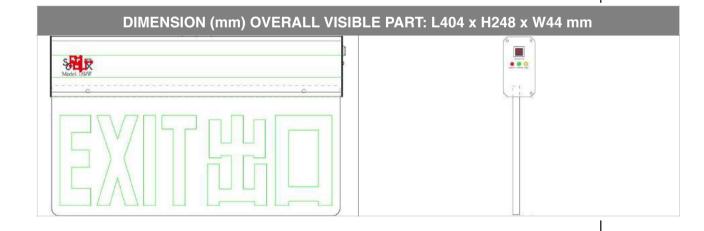

# Edge Lit LED Exit Sign

Model: DS/W

| ODEO                                   | IFICATION                                                                                                                                                                     |
|----------------------------------------|-------------------------------------------------------------------------------------------------------------------------------------------------------------------------------|
| SPECIFICATION                          |                                                                                                                                                                               |
| Model No.                              | DS/W                                                                                                                                                                          |
| Installation Mode                      | Top / Back / Side                                                                                                                                                             |
| Words Display                          | Single / Double Side Luminescence                                                                                                                                             |
| Light Source                           | 12 pieces high intensity WHITE LEDs                                                                                                                                           |
| Housing                                | Aluminum alloy materials                                                                                                                                                      |
| Input Voltage                          | AC 180V-242V, 50Hz                                                                                                                                                            |
| Rechargeable Battery                   | Ni-MH 4.8V 1800mAh                                                                                                                                                            |
| Power Consumption                      | Normal: 3W, Charging Stage: 4.2W                                                                                                                                              |
| Charging Time                          | ≤ 12 hours                                                                                                                                                                    |
| Battery Power-on Time                  | ≥ & Hours                                                                                                                                                                     |
| Protection Rating                      | IP20                                                                                                                                                                          |
| System Mode                            | Maintained                                                                                                                                                                    |
| Operation Temperature                  | 0°C∼50°C                                                                                                                                                                      |
| LED Operating Life                     | ≥ <del>5</del> 0000 Hours                                                                                                                                                     |
| Battery Charge and Discharge Life Span | Approx. 4 year                                                                                                                                                                |
| Outside Features                       | "Red" Charging indication light, "Yellow" Fault indication light, "Green" Charged indication light with flashing indicating self-test                                         |
| Test Button                            | Press type                                                                                                                                                                    |
| Testing Standard                       | HKFSD Codes of Practice for minimum service<br>installations and equipments<br>(April 2012) Clause 5.10 Exit Sign<br>BS EN 60598-2-22:2008, BS 5266-1:2012,<br>BS 5499-3:1990 |
| Weight                                 | Case Box:0.90kg, Plate:0.85kg, Total: 1.75kg                                                                                                                                  |

Edge Lit LED Exit Sign