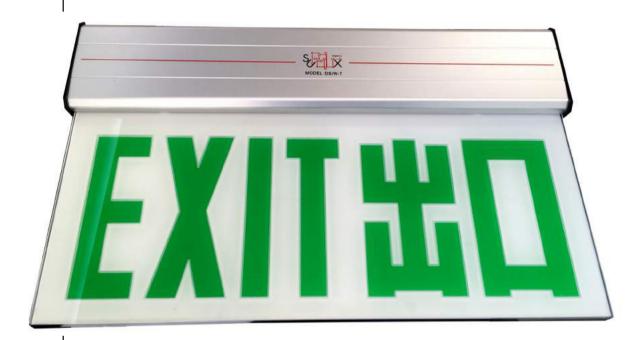

## Ldge - Lit LED Exit Sign

### LED Exit Sign Box

## **Exit Sign**

# Edge Lit LED Exit Sign

### **Monthly Self-Test Function**

Model: DS/W-T

Edge Lit LED Exit Sign

| SPECIFICATION                          |                                                                                                                                                                                                                                                                                                                                                                                    |
|----------------------------------------|------------------------------------------------------------------------------------------------------------------------------------------------------------------------------------------------------------------------------------------------------------------------------------------------------------------------------------------------------------------------------------|
| Model No.                              | DS/W-T                                                                                                                                                                                                                                                                                                                                                                             |
| Installation Mode                      | Top / Back / Side                                                                                                                                                                                                                                                                                                                                                                  |
| Words Display                          | Single / Double Side Luminescence                                                                                                                                                                                                                                                                                                                                                  |
| Light Source                           | 12 pieces high intensity WHITE LEDs                                                                                                                                                                                                                                                                                                                                                |
| Housing                                | Aluminium alloy materials                                                                                                                                                                                                                                                                                                                                                          |
| Input Voltage                          | AC 180V-242V, 50Hz                                                                                                                                                                                                                                                                                                                                                                 |
| Rechargeable Battery                   | Ni-MH 4.8V 1800mAh                                                                                                                                                                                                                                                                                                                                                                 |
| Power Consumption                      | Normal: 3W, Charging Stage: 4.2W                                                                                                                                                                                                                                                                                                                                                   |
| Charging Time                          | ≤ 12 hours                                                                                                                                                                                                                                                                                                                                                                         |
| Battery Power-on Time                  | ≥3 Hours                                                                                                                                                                                                                                                                                                                                                                           |
| Protection Rating                      | IP20                                                                                                                                                                                                                                                                                                                                                                               |
| System Mode                            | Maintained Type                                                                                                                                                                                                                                                                                                                                                                    |
| Operation Temperature                  | 0°C∼50°C                                                                                                                                                                                                                                                                                                                                                                           |
| LED Operating Life                     | ≥50000 Hours                                                                                                                                                                                                                                                                                                                                                                       |
| Battery Charge and Discharge Life Span | Approx. 4 year                                                                                                                                                                                                                                                                                                                                                                     |
| LED Indicators                         | "Green" LED " Flashing" Charging "Green" LED "ON" Fully Charge "Yellow" LED" Flashing" Battery / Lamp Fault "Red , Green ,Yellow" LED"ON" Self-test Fault "Red" LED "ON" Main "Red" LED" Flashing indicating self-testing                                                                                                                                                          |
| Test Button                            | Press type                                                                                                                                                                                                                                                                                                                                                                         |
| Self-Test Function                     | <ul> <li>System timer will start to count once the mains power is connected.</li> <li>Self-Testing will work automatically on every 30 Days.</li> <li>RED LED indicator will be flashing during self-testing.</li> <li>Time schedule for the battery discharging is follow FSD PPA 104(A) 4th Revision as below: - Monthly: Not exceeding one quarter of rated duration</li> </ul> |
| Testing Standard                       | HKFSD Codes of Practice for minimum service installations and equipments (April 2012) Clause 5.10 Exit Sign BS EN 60598-2-22:2008, BS 5266-1:2012, BS 5499-3:1990                                                                                                                                                                                                                  |
| Weight                                 | Case Box:0.90kg, Plate:0.85kg, Total: 1.75kg                                                                                                                                                                                                                                                                                                                                       |