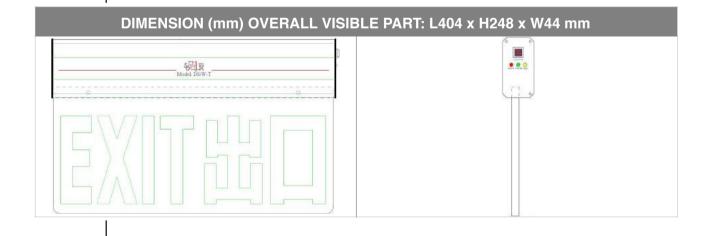

### **Monthly Self-Test Function**

Model: DS/W-T

Edge Lit LED Exit Sign

| SPECIFICATION                          |                                                                                                                                                                                                                                                                                                                                                                                    |
|----------------------------------------|------------------------------------------------------------------------------------------------------------------------------------------------------------------------------------------------------------------------------------------------------------------------------------------------------------------------------------------------------------------------------------|
| Model No.                              | DS/W-T                                                                                                                                                                                                                                                                                                                                                                             |
| Installation Mode                      | Top / Back / Side                                                                                                                                                                                                                                                                                                                                                                  |
| Words Display                          | Single / Double Side Luminescence                                                                                                                                                                                                                                                                                                                                                  |
| Light Source                           | 12 pieces high intensity WHITE LEDs                                                                                                                                                                                                                                                                                                                                                |
| Housing                                | Aluminium alloy materials                                                                                                                                                                                                                                                                                                                                                          |
| Input Voltage                          | AC 180V-242V, 50Hz                                                                                                                                                                                                                                                                                                                                                                 |
| Rechargeable Battery                   | Ni-MH 4.8V 1800mAh                                                                                                                                                                                                                                                                                                                                                                 |
| Power Consumption                      | Normal: 3W, Charging Stage: 4.2W                                                                                                                                                                                                                                                                                                                                                   |
| Charging Time                          | ≤ 12 hours                                                                                                                                                                                                                                                                                                                                                                         |
| Battery Power-on Time                  | ≥3 Hours                                                                                                                                                                                                                                                                                                                                                                           |
| Protection Rating                      | IP20                                                                                                                                                                                                                                                                                                                                                                               |
| System Mode                            | Maintained Type                                                                                                                                                                                                                                                                                                                                                                    |
| Operation Temperature                  | 0°C∼50°C                                                                                                                                                                                                                                                                                                                                                                           |
| LED Operating Life                     | ≥50000 Hours                                                                                                                                                                                                                                                                                                                                                                       |
| Battery Charge and Discharge Life Span | Approx. 4 year                                                                                                                                                                                                                                                                                                                                                                     |
| LED Indicators                         | "Green" LED " Flashing" Charging "Green" LED "ON" Fully Charge "Yellow" LED" Flashing" Battery / Lamp Fault "Red , Green ,Yellow" LED"ON" Self-test Fault "Red" LED "ON" Main "Red" LED" Flashing indicating self-testing                                                                                                                                                          |
| Test Button                            | Press type                                                                                                                                                                                                                                                                                                                                                                         |
| Self-Test Function                     | <ul> <li>System timer will start to count once the mains power is connected.</li> <li>Self-Testing will work automatically on every 30 Days.</li> <li>RED LED indicator will be flashing during self-testing.</li> <li>Time schedule for the battery discharging is follow FSD PPA 104(A) 4th Revision as below: - Monthly: Not exceeding one quarter of rated duration</li> </ul> |
| Testing Standard                       | HKFSD Codes of Practice for minimum service installations and equipments (April 2012) Clause 5.10 Exit Sign BS EN 60598-2-22:2008, BS 5266-1:2012, BS 5499-3:1990                                                                                                                                                                                                                  |
| Weight                                 | Case Box:0.90kg, Plate:0.85kg, Total: 1.75kg                                                                                                                                                                                                                                                                                                                                       |