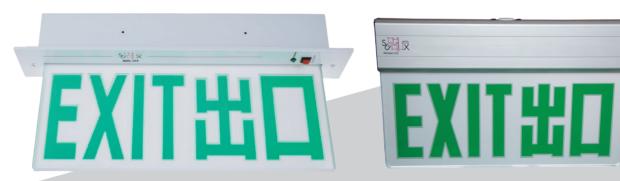

## **Exit Sign**

# Edge Lit LED Exit Sign

### **Monthly Self-Test Function**

Model: DS/W-T

Edge Lit LED Exit Sign

| SPECIFICATION                          |                                                                                                                                                                                                                                                                                                                                                                                    |
|----------------------------------------|------------------------------------------------------------------------------------------------------------------------------------------------------------------------------------------------------------------------------------------------------------------------------------------------------------------------------------------------------------------------------------|
| Model No.                              | DS/W-T                                                                                                                                                                                                                                                                                                                                                                             |
| Installation Mode                      | Top / Back / Side                                                                                                                                                                                                                                                                                                                                                                  |
| Words Display                          | Single / Double Side Luminescence                                                                                                                                                                                                                                                                                                                                                  |
| Light Source                           | 12 pieces high intensity WHITE LEDs                                                                                                                                                                                                                                                                                                                                                |
| Housing                                | Aluminium alloy materials                                                                                                                                                                                                                                                                                                                                                          |
| Input Voltage                          | AC 180V-242V, 50Hz                                                                                                                                                                                                                                                                                                                                                                 |
| Rechargeable Battery                   | Ni-MH 4.8V 1800mAh                                                                                                                                                                                                                                                                                                                                                                 |
| Power Consumption                      | Normal: 3W, Charging Stage: 4.2W                                                                                                                                                                                                                                                                                                                                                   |
| Charging Time                          | ≤ 12 hours                                                                                                                                                                                                                                                                                                                                                                         |
| Battery Power-on Time                  | ≥3 Hours                                                                                                                                                                                                                                                                                                                                                                           |
| Protection Rating                      | IP20                                                                                                                                                                                                                                                                                                                                                                               |
| System Mode                            | Maintained Type                                                                                                                                                                                                                                                                                                                                                                    |
| Operation Temperature                  | 0°C∼50°C                                                                                                                                                                                                                                                                                                                                                                           |
| LED Operating Life                     | ≥50000 Hours                                                                                                                                                                                                                                                                                                                                                                       |
| Battery Charge and Discharge Life Span | Approx. 4 year                                                                                                                                                                                                                                                                                                                                                                     |
| LED Indicators                         | "Green" LED " Flashing" Charging "Green" LED "ON" Fully Charge "Yellow" LED" Flashing" Battery / Lamp Fault "Red , Green ,Yellow" LED"ON" Self-test Fault "Red" LED "ON" Main "Red" LED" Flashing indicating self-testing                                                                                                                                                          |
| Test Button                            | Press type                                                                                                                                                                                                                                                                                                                                                                         |
| Self-Test Function                     | <ul> <li>System timer will start to count once the mains power is connected.</li> <li>Self-Testing will work automatically on every 30 Days.</li> <li>RED LED indicator will be flashing during self-testing.</li> <li>Time schedule for the battery discharging is follow FSD PPA 104(A) 4th Revision as below: - Monthly: Not exceeding one quarter of rated duration</li> </ul> |
| Testing Standard                       | HKFSD Codes of Practice for minimum service installations and equipments (April 2012) Clause 5.10 Exit Sign BS EN 60598-2-22:2008, BS 5266-1:2012, BS 5499-3:1990                                                                                                                                                                                                                  |
| Weight                                 | Case Box:0.90kg, Plate:0.85kg, Total: 1.75kg                                                                                                                                                                                                                                                                                                                                       |