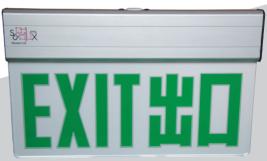

## **Exit Sign**

# Edge Lit LED Exit Sign

### **Monthly Self-Test Function**

Model: DS/W-T

Edge Lit LED Exit Sign

| SPECIFICATION                          |                                                                                                                                                                                                                                                                                                                                                                                    |
|----------------------------------------|------------------------------------------------------------------------------------------------------------------------------------------------------------------------------------------------------------------------------------------------------------------------------------------------------------------------------------------------------------------------------------|
| Model No.                              | DS/W-T                                                                                                                                                                                                                                                                                                                                                                             |
| Installation Mode                      | Top / Back / Side                                                                                                                                                                                                                                                                                                                                                                  |
| Words Display                          | Single / Double Side Luminescence                                                                                                                                                                                                                                                                                                                                                  |
| Light Source                           | 12 pieces high intensity WHITE LEDs                                                                                                                                                                                                                                                                                                                                                |
| Housing                                | Aluminium alloy materials                                                                                                                                                                                                                                                                                                                                                          |
| Input Voltage                          | AC 180V-242V, 50Hz                                                                                                                                                                                                                                                                                                                                                                 |
| Rechargeable Battery                   | Ni-MH 4.8V 1800mAh                                                                                                                                                                                                                                                                                                                                                                 |
| Power Consumption                      | Normal: 3W, Charging Stage: 4.2W                                                                                                                                                                                                                                                                                                                                                   |
| Charging Time                          | ≤ 12 hours                                                                                                                                                                                                                                                                                                                                                                         |
| Battery Power-on Time                  | ≥3 Hours                                                                                                                                                                                                                                                                                                                                                                           |
| Protection Rating                      | IP20                                                                                                                                                                                                                                                                                                                                                                               |
| System Mode                            | Maintained Type                                                                                                                                                                                                                                                                                                                                                                    |
| Operation Temperature                  | 0°C∼50°C                                                                                                                                                                                                                                                                                                                                                                           |
| LED Operating Life                     | ≥50000 Hours                                                                                                                                                                                                                                                                                                                                                                       |
| Battery Charge and Discharge Life Span | Approx. 4 year                                                                                                                                                                                                                                                                                                                                                                     |
| LED Indicators                         | "Green" LED " Flashing" Charging "Green" LED "ON" Fully Charge "Yellow" LED" Flashing" Battery / Lamp Fault "Red , Green ,Yellow" LED"ON" Self-test Fault "Red" LED "ON" Main "Red" LED" Flashing indicating self-testing                                                                                                                                                          |
| Test Button                            | Press type                                                                                                                                                                                                                                                                                                                                                                         |
| Self-Test Function                     | <ul> <li>System timer will start to count once the mains power is connected.</li> <li>Self-Testing will work automatically on every 30 Days.</li> <li>RED LED indicator will be flashing during self-testing.</li> <li>Time schedule for the battery discharging is follow FSD PPA 104(A) 4th Revision as below: - Monthly: Not exceeding one quarter of rated duration</li> </ul> |
| Testing Standard                       | HKFSD Codes of Practice for minimum service installations and equipments (April 2012) Clause 5.10 Exit Sign BS EN 60598-2-22:2008, BS 5266-1:2012, BS 5499-3:1990                                                                                                                                                                                                                  |
| Weight                                 | Case Box:0.90kg, Plate:0.85kg, Total: 1.75kg                                                                                                                                                                                                                                                                                                                                       |