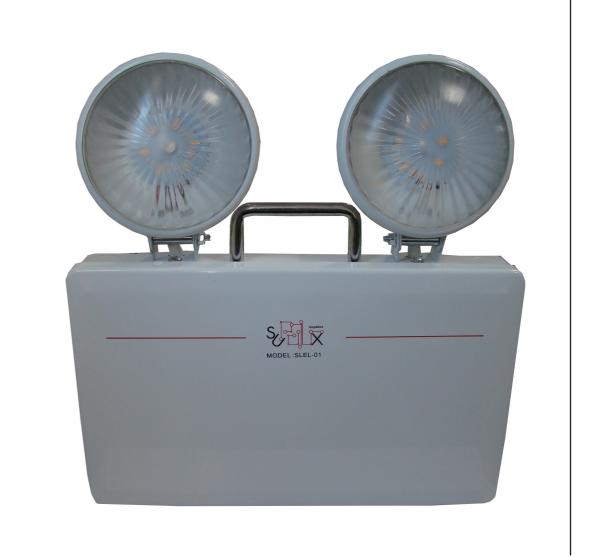

## LED Twin Spot Surface Mount Emergency Light

### Slim Surface Mount Model: **SLEL-01**

### **Monthly Self-Test Function**

| SPECIFICATION                          |                                                                                                                                                                                                                                                                                                                                                                                    |
|----------------------------------------|------------------------------------------------------------------------------------------------------------------------------------------------------------------------------------------------------------------------------------------------------------------------------------------------------------------------------------------------------------------------------------|
| Model No.                              | SLEL-01                                                                                                                                                                                                                                                                                                                                                                            |
| Luminaries Type                        | Non-Maintained Type                                                                                                                                                                                                                                                                                                                                                                |
| Light Source                           | 2 x 3W High Quality LED chips                                                                                                                                                                                                                                                                                                                                                      |
| Housing                                | Powder-coated Mild Steel                                                                                                                                                                                                                                                                                                                                                           |
| Input Voltage                          | AC 180V-242V, 50Hz                                                                                                                                                                                                                                                                                                                                                                 |
| Rechargeable Battery                   | NiMH 12V 1800mAh                                                                                                                                                                                                                                                                                                                                                                   |
| Total Power Consumption                | 6W                                                                                                                                                                                                                                                                                                                                                                                 |
| Battery Recharge Duration              | ≤ 12 hours / 24 hours                                                                                                                                                                                                                                                                                                                                                              |
| Emergency Duration                     | ≥2 hours / 3 Hours                                                                                                                                                                                                                                                                                                                                                                 |
| Insulation Class                       | Class one Earthing                                                                                                                                                                                                                                                                                                                                                                 |
| Operation Temperature                  | 0°C∼50°C                                                                                                                                                                                                                                                                                                                                                                           |
| LED Operating Life                     | ≥ 50000 Hours                                                                                                                                                                                                                                                                                                                                                                      |
| Battery Charge and Discharge Life Span | Approx. 4 year                                                                                                                                                                                                                                                                                                                                                                     |
| Outside Features                       | "Red" "Yellow" "Green" indication light & "Test" switch                                                                                                                                                                                                                                                                                                                            |
| Test Button                            | Press type                                                                                                                                                                                                                                                                                                                                                                         |
| LED Indicators                         | "Green" LED " Flashing" Charging "Green" LED "ON" Fully Charge "Yellow" LED" Flashing" Battery / Lamp Fault "Red , Green ,Yellow" LED"ON" Self-test Fault "Red" LED "ON" Main "Red" LED" Flashing indicating self-testing                                                                                                                                                          |
| Self-Test Function                     | <ul> <li>System timer will start to count once the mains power is connected.</li> <li>Self-Testing will work automatically on every 30 Days.</li> <li>RED LED indicator will be flashing during self-testing.</li> <li>Time schedule for the battery discharging is follow FSD PPA 104(A) 4th Revision as below: - Monthly: Not exceeding one quarter of rated duration</li> </ul> |
| Testing Standard                       | HKFSD Codes of Practice for<br>minimum service<br>installations and equipments<br>*FSD PPA 104(A) (4th Revision)<br>*BSEN 60598-2-22:2008, *BS<br>5266-1:2012                                                                                                                                                                                                                      |