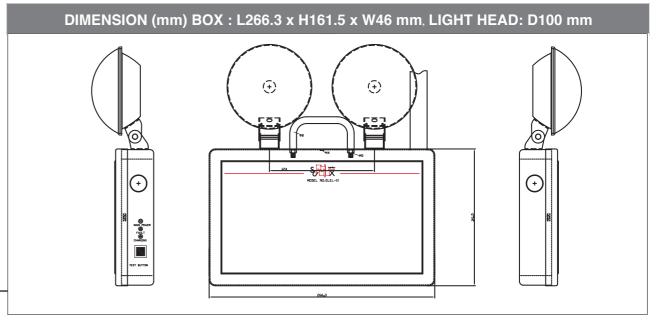

## LED Twin Spot Surface Mount Emergency Light

### Slim Surface Mount Model: **SLEL-01**