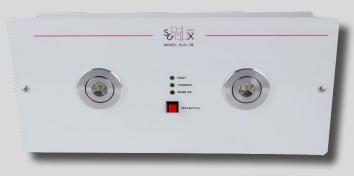

## LED Twin Spot Surface Mount Emergency Light

### Slim Surface Mount Model: **SLEL-01**

### **Monthly Self-Test Function**

| SPECIFICATION                          |                                                                                                                                                                                                                                                                                                                                                                                    |
|----------------------------------------|------------------------------------------------------------------------------------------------------------------------------------------------------------------------------------------------------------------------------------------------------------------------------------------------------------------------------------------------------------------------------------|
| Model No.                              | SLEL-01                                                                                                                                                                                                                                                                                                                                                                            |
| Luminaries Type                        | Non-Maintained Type                                                                                                                                                                                                                                                                                                                                                                |
| Light Source                           | 2 x 3W High Quality LED chips                                                                                                                                                                                                                                                                                                                                                      |
| Housing                                | Powder-coated Mild Steel                                                                                                                                                                                                                                                                                                                                                           |
| Input Voltage                          | AC 180V-242V, 50Hz                                                                                                                                                                                                                                                                                                                                                                 |
| Rechargeable Battery                   | NiMH 12V 1800mAh                                                                                                                                                                                                                                                                                                                                                                   |
| Total Power Consumption                | 6W                                                                                                                                                                                                                                                                                                                                                                                 |
| Battery Recharge Duration              | ≤ 12 hours / 24 hours                                                                                                                                                                                                                                                                                                                                                              |
| Emergency Duration                     | ≥2 hours / 3 Hours                                                                                                                                                                                                                                                                                                                                                                 |
| Insulation Class                       | Class one Earthing                                                                                                                                                                                                                                                                                                                                                                 |
| Operation Temperature                  | 0°C∼50°C                                                                                                                                                                                                                                                                                                                                                                           |
| LED Operating Life                     | ≥ 50000 Hours                                                                                                                                                                                                                                                                                                                                                                      |
| Battery Charge and Discharge Life Span | Approx. 4 year                                                                                                                                                                                                                                                                                                                                                                     |
| Outside Features                       | "Red" "Yellow" "Green" indication light & "Test" switch                                                                                                                                                                                                                                                                                                                            |
| Test Button                            | Press type                                                                                                                                                                                                                                                                                                                                                                         |
| LED Indicators                         | "Green" LED " Flashing" Charging "Green" LED "ON" Fully Charge "Yellow" LED" Flashing" Battery / Lamp Fault "Red , Green ,Yellow" LED"ON" Self-test Fault "Red" LED "ON" Main "Red" LED" Flashing indicating self-testing                                                                                                                                                          |
| Self-Test Function                     | <ul> <li>System timer will start to count once the mains power is connected.</li> <li>Self-Testing will work automatically on every 30 Days.</li> <li>RED LED indicator will be flashing during self-testing.</li> <li>Time schedule for the battery discharging is follow FSD PPA 104(A) 4th Revision as below: - Monthly: Not exceeding one quarter of rated duration</li> </ul> |
| Testing Standard                       | HKFSD Codes of Practice for<br>minimum service<br>installations and equipments<br>*FSD PPA 104(A) (4th Revision)<br>*BSEN 60598-2-22:2008, *BS<br>5266-1:2012                                                                                                                                                                                                                      |