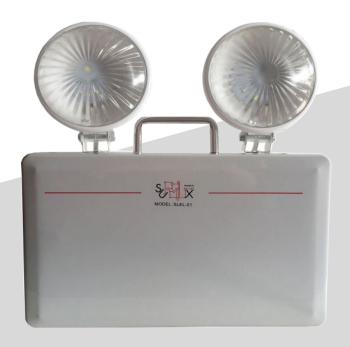

## LED Twin Spot Surface Mount Emergency Light

### Slim Surface Mount Model: **SLEL-01**

### **Monthly Self-Test Function**

| SPECIFICATION                          |                                                                                                                                                                                                                                                                                                                                                                                    |
|----------------------------------------|------------------------------------------------------------------------------------------------------------------------------------------------------------------------------------------------------------------------------------------------------------------------------------------------------------------------------------------------------------------------------------|
| Model No.                              | SLEL-01                                                                                                                                                                                                                                                                                                                                                                            |
| Luminaries Type                        | Non-Maintained Type                                                                                                                                                                                                                                                                                                                                                                |
| Light Source                           | 2 x 3W High Quality LED chips                                                                                                                                                                                                                                                                                                                                                      |
| Housing                                | Powder-coated Mild Steel                                                                                                                                                                                                                                                                                                                                                           |
| Input Voltage                          | AC 180V-242V, 50Hz                                                                                                                                                                                                                                                                                                                                                                 |
| Rechargeable Battery                   | NiMH 12V 1800mAh                                                                                                                                                                                                                                                                                                                                                                   |
| Total Power Consumption                | 6W                                                                                                                                                                                                                                                                                                                                                                                 |
| Battery Recharge Duration              | ≤ 12 hours / 24 hours                                                                                                                                                                                                                                                                                                                                                              |
| Emergency Duration                     | ≥2 hours / 3 Hours                                                                                                                                                                                                                                                                                                                                                                 |
| Insulation Class                       | Class one Earthing                                                                                                                                                                                                                                                                                                                                                                 |
| Operation Temperature                  | 0°C∼50°C                                                                                                                                                                                                                                                                                                                                                                           |
| LED Operating Life                     | ≥ 50000 Hours                                                                                                                                                                                                                                                                                                                                                                      |
| Battery Charge and Discharge Life Span | Approx. 4 year                                                                                                                                                                                                                                                                                                                                                                     |
| Outside Features                       | "Red" "Yellow" "Green" indication light & "Test" switch                                                                                                                                                                                                                                                                                                                            |
| Test Button                            | Press type                                                                                                                                                                                                                                                                                                                                                                         |
| LED Indicators                         | "Green" LED " Flashing" Charging "Green" LED "ON" Fully Charge "Yellow" LED" Flashing" Battery / Lamp Fault "Red , Green ,Yellow" LED"ON" Self-test Fault "Red" LED "ON" Main "Red" LED" Flashing indicating self-testing                                                                                                                                                          |
| Self-Test Function                     | <ul> <li>System timer will start to count once the mains power is connected.</li> <li>Self-Testing will work automatically on every 30 Days.</li> <li>RED LED indicator will be flashing during self-testing.</li> <li>Time schedule for the battery discharging is follow FSD PPA 104(A) 4th Revision as below: - Monthly: Not exceeding one quarter of rated duration</li> </ul> |
| Testing Standard                       | HKFSD Codes of Practice for<br>minimum service<br>installations and equipments<br>*FSD PPA 104(A) (4th Revision)<br>*BSEN 60598-2-22:2008, *BS<br>5266-1:2012                                                                                                                                                                                                                      |