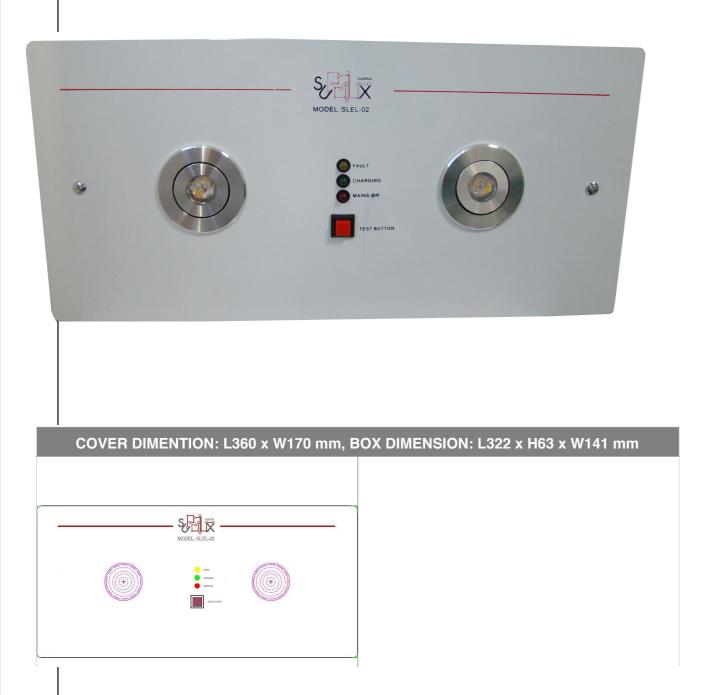

# LED Twin Spot Recess Mount Emergency Light

Surface / Recess Mounted Model: SLEL-02

**Monthly Self-Test Function** 

| SPECIFICATION                          |                                                                                                                                                                                                                                                                                                                                                                                    |
|----------------------------------------|------------------------------------------------------------------------------------------------------------------------------------------------------------------------------------------------------------------------------------------------------------------------------------------------------------------------------------------------------------------------------------|
| Model No.                              | SLEL-02                                                                                                                                                                                                                                                                                                                                                                            |
| Installation Mode                      | Surface / Recess                                                                                                                                                                                                                                                                                                                                                                   |
| Luminaries Type                        | Non-Maintained Type                                                                                                                                                                                                                                                                                                                                                                |
| Light Source                           | 2 x 3W High Quality LED chips                                                                                                                                                                                                                                                                                                                                                      |
| Housing                                | Powder-coated Mild Steel                                                                                                                                                                                                                                                                                                                                                           |
| Input Voltage                          | AC 180V-242V, 50Hz                                                                                                                                                                                                                                                                                                                                                                 |
| Rechargeable Battery                   | NiMH 12V 1800mAh                                                                                                                                                                                                                                                                                                                                                                   |
| Total Power Consumption                | 6W                                                                                                                                                                                                                                                                                                                                                                                 |
| Battery Recharge Duration              | ≤ 12 hours                                                                                                                                                                                                                                                                                                                                                                         |
| Emergency Duration                     | ≥ 3 Hours                                                                                                                                                                                                                                                                                                                                                                          |
| Insulation Class                       | Class one Earthing                                                                                                                                                                                                                                                                                                                                                                 |
| Operation Temperature                  | 0°C∼50°C                                                                                                                                                                                                                                                                                                                                                                           |
| LED Operating Life                     | ≥ 50000 Hours                                                                                                                                                                                                                                                                                                                                                                      |
| Battery Charge and Discharge Life Span | Approx. 4 year                                                                                                                                                                                                                                                                                                                                                                     |
| Outside Features                       | "Red" "Yellow" "Green" indication light & "Test" switch                                                                                                                                                                                                                                                                                                                            |
| Test Button                            | Press type                                                                                                                                                                                                                                                                                                                                                                         |
| LED Indicators                         | "Green" LED " Flashing" Charging "Green" LED "ON" Fully Charge "Yellow" LED" Flashing" Battery / Lamp Fault "Red , Green ,Yellow" LED"ON" Self-test Fault "Red" LED "ON" Main "Red" LED" Flashing indicating self-testing                                                                                                                                                          |
| Self-Test Function                     | <ul> <li>System timer will start to count once the mains power is connected.</li> <li>Self-Testing will work automatically on every 30 Days.</li> <li>RED LED indicator will be flashing during self-testing.</li> <li>Time schedule for the battery discharging is follow FSD PPA 104(A) 4th Revision as below: - Monthly: Not exceeding one quarter of rated duration</li> </ul> |
| Testing Standard                       | HKFSD Codes of Practice for minimum service installations and equipments  *FSD PPA 104(A) 4th Revision  *BSEN 60598-2-22:2008,  *BS 5266-1:2012                                                                                                                                                                                                                                    |