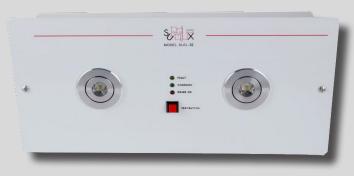

# LED Twin Spot Recess Mount Emergency Light

Surface / Recess Mounted Model: SLEL-02

**Monthly Self-Test Function** 

| SPECIFICATION                          |                                                                                                                                                                                                                                                                                                                                                                                    |
|----------------------------------------|------------------------------------------------------------------------------------------------------------------------------------------------------------------------------------------------------------------------------------------------------------------------------------------------------------------------------------------------------------------------------------|
| Model No.                              | SLEL-02                                                                                                                                                                                                                                                                                                                                                                            |
| Installation Mode                      | Surface / Recess                                                                                                                                                                                                                                                                                                                                                                   |
| Luminaries Type                        | Non-Maintained Type                                                                                                                                                                                                                                                                                                                                                                |
| Light Source                           | 2 x 3W High Quality LED chips                                                                                                                                                                                                                                                                                                                                                      |
| Housing                                | Powder-coated Mild Steel                                                                                                                                                                                                                                                                                                                                                           |
| Input Voltage                          | AC 180V-242V, 50Hz                                                                                                                                                                                                                                                                                                                                                                 |
| Rechargeable Battery                   | NiMH 12V 1800mAh                                                                                                                                                                                                                                                                                                                                                                   |
| Total Power Consumption                | 6W                                                                                                                                                                                                                                                                                                                                                                                 |
| Battery Recharge Duration              | ≤ 12 hours                                                                                                                                                                                                                                                                                                                                                                         |
| Emergency Duration                     | ≥ 3 Hours                                                                                                                                                                                                                                                                                                                                                                          |
| Insulation Class                       | Class one Earthing                                                                                                                                                                                                                                                                                                                                                                 |
| Operation Temperature                  | 0°C∼50°C                                                                                                                                                                                                                                                                                                                                                                           |
| LED Operating Life                     | ≥ 50000 Hours                                                                                                                                                                                                                                                                                                                                                                      |
| Battery Charge and Discharge Life Span | Approx. 4 year                                                                                                                                                                                                                                                                                                                                                                     |
| Outside Features                       | "Red" "Yellow" "Green" indication light & "Test" switch                                                                                                                                                                                                                                                                                                                            |
| Test Button                            | Press type                                                                                                                                                                                                                                                                                                                                                                         |
| LED Indicators                         | "Green" LED " Flashing" Charging "Green" LED "ON" Fully Charge "Yellow" LED" Flashing" Battery / Lamp Fault "Red , Green ,Yellow" LED"ON" Self-test Fault "Red" LED "ON" Main "Red" LED" Flashing indicating self-testing                                                                                                                                                          |
| Self-Test Function                     | <ul> <li>System timer will start to count once the mains power is connected.</li> <li>Self-Testing will work automatically on every 30 Days.</li> <li>RED LED indicator will be flashing during self-testing.</li> <li>Time schedule for the battery discharging is follow FSD PPA 104(A) 4th Revision as below: - Monthly: Not exceeding one quarter of rated duration</li> </ul> |
| Testing Standard                       | HKFSD Codes of Practice for minimum service installations and equipments  *FSD PPA 104(A) 4th Revision  *BSEN 60598-2-22:2008,  *BS 5266-1:2012                                                                                                                                                                                                                                    |