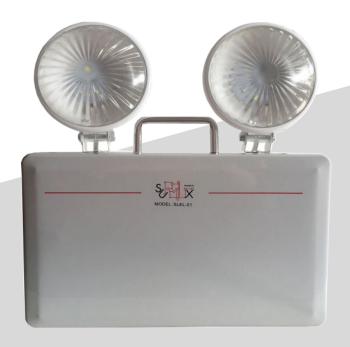

# LED Twin Spot Recess Mount Emergency Light

Surface / Recess Mounted Model: SLEL-02

**Monthly Self-Test Function** 

| SPECIFICATION                          |                                                                                                                                                                                                                                                                                                                                                                                    |
|----------------------------------------|------------------------------------------------------------------------------------------------------------------------------------------------------------------------------------------------------------------------------------------------------------------------------------------------------------------------------------------------------------------------------------|
| Model No.                              | SLEL-02                                                                                                                                                                                                                                                                                                                                                                            |
| Installation Mode                      | Surface / Recess                                                                                                                                                                                                                                                                                                                                                                   |
| Luminaries Type                        | Non-Maintained Type                                                                                                                                                                                                                                                                                                                                                                |
| Light Source                           | 2 x 3W High Quality LED chips                                                                                                                                                                                                                                                                                                                                                      |
| Housing                                | Powder-coated Mild Steel                                                                                                                                                                                                                                                                                                                                                           |
| Input Voltage                          | AC 180V-242V, 50Hz                                                                                                                                                                                                                                                                                                                                                                 |
| Rechargeable Battery                   | NiMH 12V 1800mAh                                                                                                                                                                                                                                                                                                                                                                   |
| Total Power Consumption                | 6W                                                                                                                                                                                                                                                                                                                                                                                 |
| Battery Recharge Duration              | ≤ 12 hours                                                                                                                                                                                                                                                                                                                                                                         |
| Emergency Duration                     | ≥ 3 Hours                                                                                                                                                                                                                                                                                                                                                                          |
| Insulation Class                       | Class one Earthing                                                                                                                                                                                                                                                                                                                                                                 |
| Operation Temperature                  | 0°C∼50°C                                                                                                                                                                                                                                                                                                                                                                           |
| LED Operating Life                     | ≥ 50000 Hours                                                                                                                                                                                                                                                                                                                                                                      |
| Battery Charge and Discharge Life Span | Approx. 4 year                                                                                                                                                                                                                                                                                                                                                                     |
| Outside Features                       | "Red" "Yellow" "Green" indication light & "Test" switch                                                                                                                                                                                                                                                                                                                            |
| Test Button                            | Press type                                                                                                                                                                                                                                                                                                                                                                         |
| LED Indicators                         | "Green" LED " Flashing" Charging "Green" LED "ON" Fully Charge "Yellow" LED" Flashing" Battery / Lamp Fault "Red , Green ,Yellow" LED"ON" Self-test Fault "Red" LED "ON" Main "Red" LED" Flashing indicating self-testing                                                                                                                                                          |
| Self-Test Function                     | <ul> <li>System timer will start to count once the mains power is connected.</li> <li>Self-Testing will work automatically on every 30 Days.</li> <li>RED LED indicator will be flashing during self-testing.</li> <li>Time schedule for the battery discharging is follow FSD PPA 104(A) 4th Revision as below: - Monthly: Not exceeding one quarter of rated duration</li> </ul> |
| Testing Standard                       | HKFSD Codes of Practice for minimum service installations and equipments  *FSD PPA 104(A) 4th Revision  *BSEN 60598-2-22:2008,  *BS 5266-1:2012                                                                                                                                                                                                                                    |