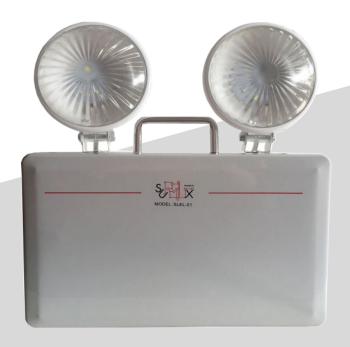

## LED Twin Spot Surface Mount Emergency Light

### Surface Mounted Model: SLEL-04-A

| CDECIFICATION                          |                                                                                                                                                            |
|----------------------------------------|------------------------------------------------------------------------------------------------------------------------------------------------------------|
| SPECIFICATION                          |                                                                                                                                                            |
| Model No.                              | SLEL-04-A                                                                                                                                                  |
| Installation Mode                      | Back                                                                                                                                                       |
| Luminaries Type                        | Non-Maintained Type                                                                                                                                        |
| Light Source                           | 2 x 1W High Quality LED chips                                                                                                                              |
| Housing                                | Powder-coated Mild Steel                                                                                                                                   |
| Input Voltage                          | AC 180V-242V, 50Hz                                                                                                                                         |
| Rechargeable Battery                   | NiCd 3.6V 900mAh                                                                                                                                           |
| Total Power Consumption                | 2W                                                                                                                                                         |
| Battery Recharge Duration              | ≤ 12 hours                                                                                                                                                 |
| Emergency Duration                     | ≥ 2 Hours                                                                                                                                                  |
| Protection Rating                      | IP20                                                                                                                                                       |
| Insulation Class                       | Class one Earthing                                                                                                                                         |
| Operation Temperature                  | 0°C∼50°C                                                                                                                                                   |
| LED Operating Life                     | ≥ 50000 Hours                                                                                                                                              |
| Battery Charge and Discharge Life Span | Approx. 4 year                                                                                                                                             |
| Outside Features                       | "Red" "Yellow" "Green" indication light & "Test" switch                                                                                                    |
| Test Button                            | Press type                                                                                                                                                 |
| LED "On" Indicator                     | "Red "LED Mains On, "Green" LED Charging, "Yellow" LED Fault                                                                                               |
| Testing Standard                       | HKFSD Codes of Practice for minimum<br>service installations and equipments<br>*FSD PPA 104(A) (4th Revision)<br>*BSEN 60598-2-22:2008,<br>*BS 5266-1:2012 |