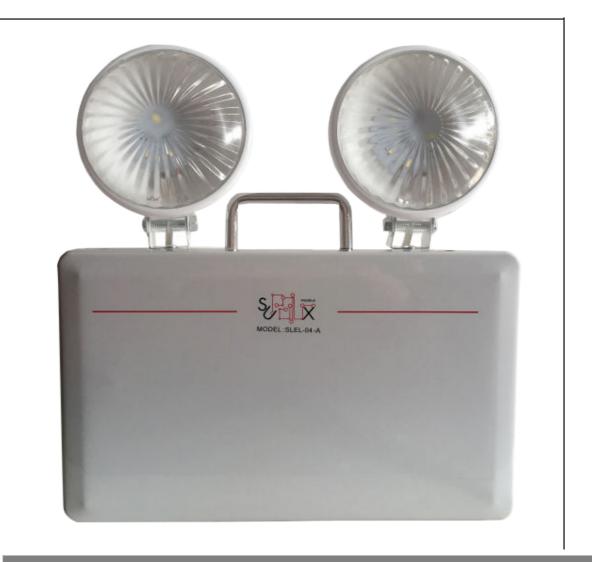

## LED Twin Spot Surface Mount Emergency Light

### Surface Mounted Model: SLEL-04-A

| CDECIFICATION                          |                                                                                                                                                            |
|----------------------------------------|------------------------------------------------------------------------------------------------------------------------------------------------------------|
| SPECIFICATION                          |                                                                                                                                                            |
| Model No.                              | SLEL-04-A                                                                                                                                                  |
| Installation Mode                      | Back                                                                                                                                                       |
| Luminaries Type                        | Non-Maintained Type                                                                                                                                        |
| Light Source                           | 2 x 1W High Quality LED chips                                                                                                                              |
| Housing                                | Powder-coated Mild Steel                                                                                                                                   |
| Input Voltage                          | AC 180V-242V, 50Hz                                                                                                                                         |
| Rechargeable Battery                   | NiCd 3.6V 900mAh                                                                                                                                           |
| Total Power Consumption                | 2W                                                                                                                                                         |
| Battery Recharge Duration              | ≤ 12 hours                                                                                                                                                 |
| Emergency Duration                     | ≥ 2 Hours                                                                                                                                                  |
| Protection Rating                      | IP20                                                                                                                                                       |
| Insulation Class                       | Class one Earthing                                                                                                                                         |
| Operation Temperature                  | 0°C∼50°C                                                                                                                                                   |
| LED Operating Life                     | ≥ 50000 Hours                                                                                                                                              |
| Battery Charge and Discharge Life Span | Approx. 4 year                                                                                                                                             |
| Outside Features                       | "Red" "Yellow" "Green" indication light & "Test" switch                                                                                                    |
| Test Button                            | Press type                                                                                                                                                 |
| LED "On" Indicator                     | "Red "LED Mains On, "Green" LED Charging, "Yellow" LED Fault                                                                                               |
| Testing Standard                       | HKFSD Codes of Practice for minimum<br>service installations and equipments<br>*FSD PPA 104(A) (4th Revision)<br>*BSEN 60598-2-22:2008,<br>*BS 5266-1:2012 |