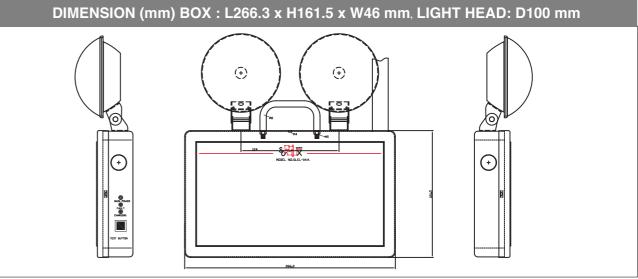

### Surface Mounted Model: SLEL-04-A

| CDECIFICATION                          |                                                                                                                                                            |
|----------------------------------------|------------------------------------------------------------------------------------------------------------------------------------------------------------|
| SPECIFICATION                          |                                                                                                                                                            |
| Model No.                              | SLEL-04-A                                                                                                                                                  |
| Installation Mode                      | Back                                                                                                                                                       |
| Luminaries Type                        | Non-Maintained Type                                                                                                                                        |
| Light Source                           | 2 x 1W High Quality LED chips                                                                                                                              |
| Housing                                | Powder-coated Mild Steel                                                                                                                                   |
| Input Voltage                          | AC 180V-242V, 50Hz                                                                                                                                         |
| Rechargeable Battery                   | NiCd 3.6V 900mAh                                                                                                                                           |
| Total Power Consumption                | 2W                                                                                                                                                         |
| Battery Recharge Duration              | ≤ 12 hours                                                                                                                                                 |
| Emergency Duration                     | ≥ 2 Hours                                                                                                                                                  |
| Protection Rating                      | IP20                                                                                                                                                       |
| Insulation Class                       | Class one Earthing                                                                                                                                         |
| Operation Temperature                  | 0°C∼50°C                                                                                                                                                   |
| LED Operating Life                     | ≥ 50000 Hours                                                                                                                                              |
| Battery Charge and Discharge Life Span | Approx. 4 year                                                                                                                                             |
| Outside Features                       | "Red" "Yellow" "Green" indication light & "Test" switch                                                                                                    |
| Test Button                            | Press type                                                                                                                                                 |
| LED "On" Indicator                     | "Red "LED Mains On, "Green" LED Charging, "Yellow" LED Fault                                                                                               |
| Testing Standard                       | HKFSD Codes of Practice for minimum<br>service installations and equipments<br>*FSD PPA 104(A) (4th Revision)<br>*BSEN 60598-2-22:2008,<br>*BS 5266-1:2012 |