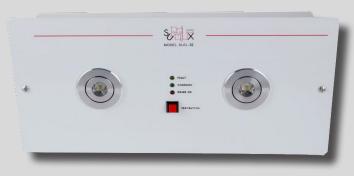

## LED Twin Spot Surface Mount Emergency Light

### Surface Mounted Model: SLEL-04-A

| CDECIFICATION                          |                                                                                                                                                            |
|----------------------------------------|------------------------------------------------------------------------------------------------------------------------------------------------------------|
| SPECIFICATION                          |                                                                                                                                                            |
| Model No.                              | SLEL-04-A                                                                                                                                                  |
| Installation Mode                      | Back                                                                                                                                                       |
| Luminaries Type                        | Non-Maintained Type                                                                                                                                        |
| Light Source                           | 2 x 1W High Quality LED chips                                                                                                                              |
| Housing                                | Powder-coated Mild Steel                                                                                                                                   |
| Input Voltage                          | AC 180V-242V, 50Hz                                                                                                                                         |
| Rechargeable Battery                   | NiCd 3.6V 900mAh                                                                                                                                           |
| Total Power Consumption                | 2W                                                                                                                                                         |
| Battery Recharge Duration              | ≤ 12 hours                                                                                                                                                 |
| Emergency Duration                     | ≥ 2 Hours                                                                                                                                                  |
| Protection Rating                      | IP20                                                                                                                                                       |
| Insulation Class                       | Class one Earthing                                                                                                                                         |
| Operation Temperature                  | 0°C∼50°C                                                                                                                                                   |
| LED Operating Life                     | ≥ 50000 Hours                                                                                                                                              |
| Battery Charge and Discharge Life Span | Approx. 4 year                                                                                                                                             |
| Outside Features                       | "Red" "Yellow" "Green" indication light & "Test" switch                                                                                                    |
| Test Button                            | Press type                                                                                                                                                 |
| LED "On" Indicator                     | "Red "LED Mains On, "Green" LED Charging, "Yellow" LED Fault                                                                                               |
| Testing Standard                       | HKFSD Codes of Practice for minimum<br>service installations and equipments<br>*FSD PPA 104(A) (4th Revision)<br>*BSEN 60598-2-22:2008,<br>*BS 5266-1:2012 |