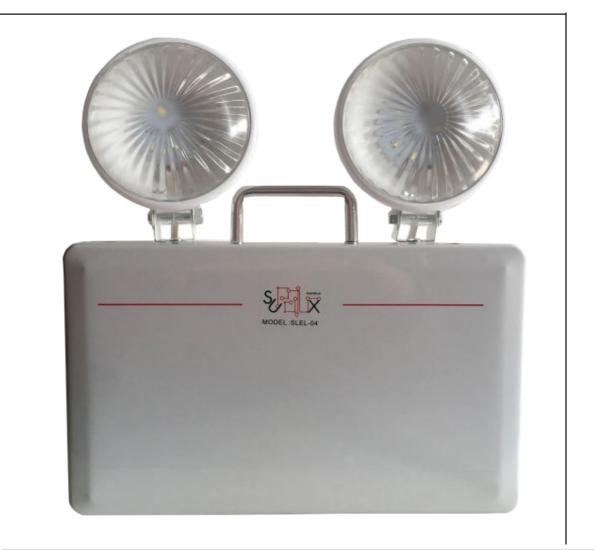

## LED Twin Spot Surface Mount Emergency Light

### **Surface Mounted Model: SLEL-04**

| ODE CIFIC ATION                        |                                                                                                                                                            |
|----------------------------------------|------------------------------------------------------------------------------------------------------------------------------------------------------------|
| SPECIFICATION                          |                                                                                                                                                            |
| Model No.                              | SLEL-04                                                                                                                                                    |
| Installation Mode                      | Back                                                                                                                                                       |
| Luminaries Type                        | Non-Maintained Type                                                                                                                                        |
| Light Source                           | 2 x 1W High Quality LED chips                                                                                                                              |
| Housing                                | Powder-coated Mild Steel                                                                                                                                   |
| Input Voltage                          | AC 180V-242V, 50Hz                                                                                                                                         |
| Rechargeable Battery                   | NiCd 12V 600mAh                                                                                                                                            |
| Total Power Consumption                | 2W                                                                                                                                                         |
| Battery Recharge Duration              | ≤ 12 hours                                                                                                                                                 |
| Emergency Duration                     | ≥ 3 Hours                                                                                                                                                  |
| Protection Rating                      | IP20                                                                                                                                                       |
| Insulation Class                       | Class one Earthing                                                                                                                                         |
| Operation Temperature                  | 0°C∼50°C                                                                                                                                                   |
| LED Operating Life                     | ≥ 50000 Hours                                                                                                                                              |
| Battery Charge and Discharge Life Span | Approx. 4 year                                                                                                                                             |
| Outside Features                       | "Red" "Yellow" "Green" indication light & "Test" switch                                                                                                    |
| Test Button                            | Press type                                                                                                                                                 |
| LED "On" Indicator                     | "Red "LED Mains On, "Green" LED Charging, "Yellow" LED Fault                                                                                               |
| Testing Standard                       | HKFSD Codes of Practice for minimum<br>service installations and equipments<br>*FSD PPA 104(A) (4th Revision)<br>*BSEN 60598-2-22:2008,<br>*BS 5266-1:2012 |