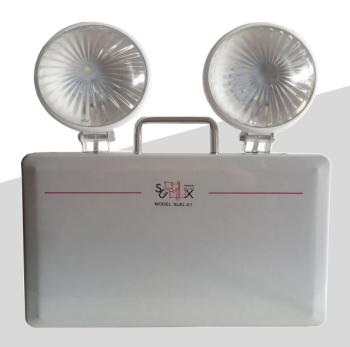

## LED Twin Spot Surface Mount Emergency Light

### **Surface Mounted Model: SLEL-04**

| ODE CIFIC ATION                        |                                                                                                                                                            |
|----------------------------------------|------------------------------------------------------------------------------------------------------------------------------------------------------------|
| SPECIFICATION                          |                                                                                                                                                            |
| Model No.                              | SLEL-04                                                                                                                                                    |
| Installation Mode                      | Back                                                                                                                                                       |
| Luminaries Type                        | Non-Maintained Type                                                                                                                                        |
| Light Source                           | 2 x 1W High Quality LED chips                                                                                                                              |
| Housing                                | Powder-coated Mild Steel                                                                                                                                   |
| Input Voltage                          | AC 180V-242V, 50Hz                                                                                                                                         |
| Rechargeable Battery                   | NiCd 12V 600mAh                                                                                                                                            |
| Total Power Consumption                | 2W                                                                                                                                                         |
| Battery Recharge Duration              | ≤ 12 hours                                                                                                                                                 |
| Emergency Duration                     | ≥ 3 Hours                                                                                                                                                  |
| Protection Rating                      | IP20                                                                                                                                                       |
| Insulation Class                       | Class one Earthing                                                                                                                                         |
| Operation Temperature                  | 0°C∼50°C                                                                                                                                                   |
| LED Operating Life                     | ≥ 50000 Hours                                                                                                                                              |
| Battery Charge and Discharge Life Span | Approx. 4 year                                                                                                                                             |
| Outside Features                       | "Red" "Yellow" "Green" indication light & "Test" switch                                                                                                    |
| Test Button                            | Press type                                                                                                                                                 |
| LED "On" Indicator                     | "Red "LED Mains On, "Green" LED Charging, "Yellow" LED Fault                                                                                               |
| Testing Standard                       | HKFSD Codes of Practice for minimum<br>service installations and equipments<br>*FSD PPA 104(A) (4th Revision)<br>*BSEN 60598-2-22:2008,<br>*BS 5266-1:2012 |