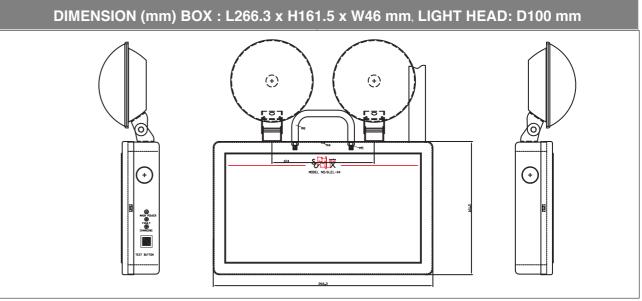

### **Surface Mounted Model: SLEL-04**

| ODE CIFIC ATION                        |                                                                                                                                                            |
|----------------------------------------|------------------------------------------------------------------------------------------------------------------------------------------------------------|
| SPECIFICATION                          |                                                                                                                                                            |
| Model No.                              | SLEL-04                                                                                                                                                    |
| Installation Mode                      | Back                                                                                                                                                       |
| Luminaries Type                        | Non-Maintained Type                                                                                                                                        |
| Light Source                           | 2 x 1W High Quality LED chips                                                                                                                              |
| Housing                                | Powder-coated Mild Steel                                                                                                                                   |
| Input Voltage                          | AC 180V-242V, 50Hz                                                                                                                                         |
| Rechargeable Battery                   | NiCd 12V 600mAh                                                                                                                                            |
| Total Power Consumption                | 2W                                                                                                                                                         |
| Battery Recharge Duration              | ≤ 12 hours                                                                                                                                                 |
| Emergency Duration                     | ≥ 3 Hours                                                                                                                                                  |
| Protection Rating                      | IP20                                                                                                                                                       |
| Insulation Class                       | Class one Earthing                                                                                                                                         |
| Operation Temperature                  | 0°C∼50°C                                                                                                                                                   |
| LED Operating Life                     | ≥ 50000 Hours                                                                                                                                              |
| Battery Charge and Discharge Life Span | Approx. 4 year                                                                                                                                             |
| Outside Features                       | "Red" "Yellow" "Green" indication light & "Test" switch                                                                                                    |
| Test Button                            | Press type                                                                                                                                                 |
| LED "On" Indicator                     | "Red "LED Mains On, "Green" LED Charging, "Yellow" LED Fault                                                                                               |
| Testing Standard                       | HKFSD Codes of Practice for minimum<br>service installations and equipments<br>*FSD PPA 104(A) (4th Revision)<br>*BSEN 60598-2-22:2008,<br>*BS 5266-1:2012 |