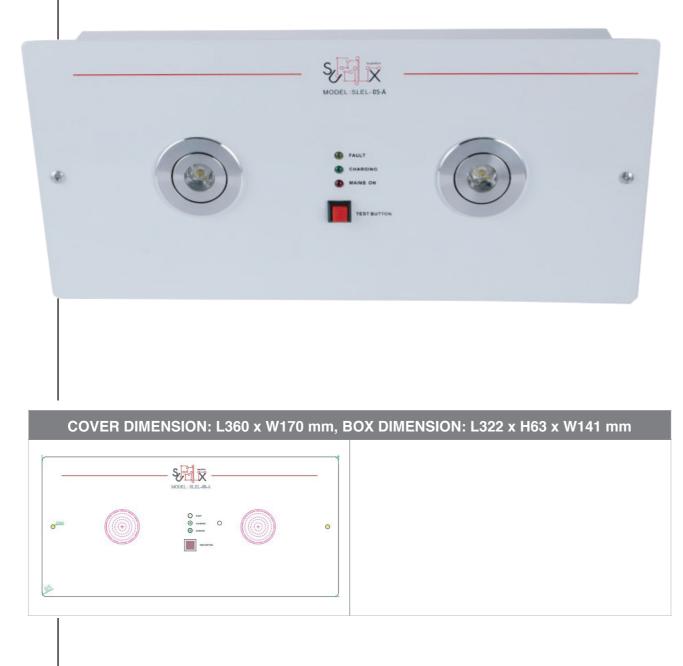

# LED Twin Spot Recess Mount Emergency Light

Surface / Recess MountModel: SLEL-05-A

Monthly Self-Test Function

| SPECIFICATION |                                                                 |
|---------------|-----------------------------------------------------------------|
|               | SLEL-05-A                                                       |
|               | Recess                                                          |
|               | Non-Maintained Type                                             |
|               | 2 x 1W High Quality LED chips                                   |
|               | Powder-coated Mild Steel                                        |
|               | AC 180V–242V, 50Hz                                              |
|               | NiCd 3.6V 900mAh                                                |
|               | 2W                                                              |
|               | ≤ 12 hours                                                      |
|               | ≥ 2 Hours                                                       |
|               | IP20                                                            |
|               | Class one Earthing                                              |
|               | 0°C~50°C                                                        |
|               | ≥ 50000 Hours                                                   |
| ban           | Approx. 4 year                                                  |
|               | "Red" "Yellow" "Green" indication light & "Test"<br>switch      |
|               | Press type                                                      |
|               | "Red "LED Mains On, "Green" LED Charging,<br>"Yellow" LED Fault |