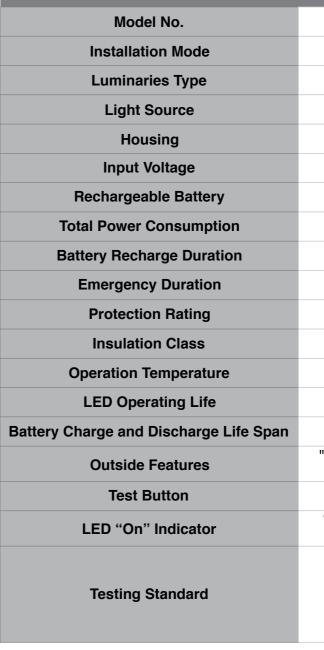

# LED Twin Spot Recess Mount Emergency Light

Surface / Recess MountModel: SLEL-05-A

Monthly Self-Test Function

| SPECIFICATION |                                                                 |
|---------------|-----------------------------------------------------------------|
|               | SLEL-05-A                                                       |
|               | Recess                                                          |
|               | Non-Maintained Type                                             |
|               | 2 x 1W High Quality LED chips                                   |
|               | Powder-coated Mild Steel                                        |
|               | AC 180V–242V, 50Hz                                              |
|               | NiCd 3.6V 900mAh                                                |
|               | 2W                                                              |
|               | ≤ 12 hours                                                      |
|               | ≥ 2 Hours                                                       |
|               | IP20                                                            |
|               | Class one Earthing                                              |
|               | 0°C~50°C                                                        |
|               | ≥ 50000 Hours                                                   |
| ban           | Approx. 4 year                                                  |
|               | "Red" "Yellow" "Green" indication light & "Test"<br>switch      |
|               | Press type                                                      |
|               | "Red "LED Mains On, "Green" LED Charging,<br>"Yellow" LED Fault |

ed "LED Mains On, "Green" LED Charging "Yellow" LED Fault HKFSD Codes of Practice for minimum service installations and equipments \*FSD PPA 104(A) 4th Revision \*BSEN 60598-2-22:2008, \*BS 5266-1:2012