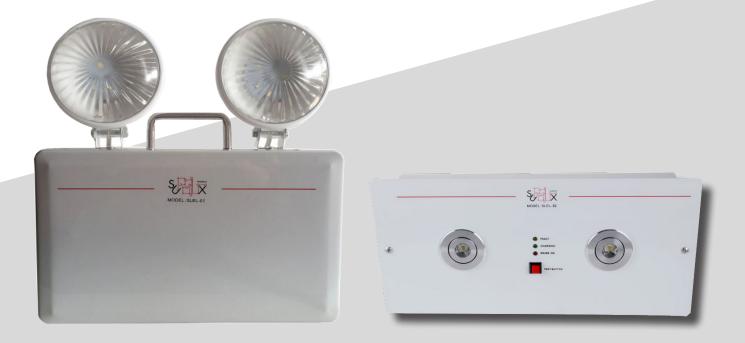

# LED Twin Spot Recess Mount Emergency Light

Surface / Recess MountModel: SLEL-05-A

Monthly Self-Test Function

| SPECIFICATION |                                                                 |
|---------------|-----------------------------------------------------------------|
|               | SLEL-05-A                                                       |
|               | Recess                                                          |
|               | Non-Maintained Type                                             |
|               | 2 x 1W High Quality LED chips                                   |
|               | Powder-coated Mild Steel                                        |
|               | AC 180V–242V, 50Hz                                              |
|               | NiCd 3.6V 900mAh                                                |
|               | 2W                                                              |
|               | ≤ 12 hours                                                      |
|               | ≥ 2 Hours                                                       |
|               | IP20                                                            |
|               | Class one Earthing                                              |
|               | 0°C~50°C                                                        |
|               | ≥ 50000 Hours                                                   |
| ban           | Approx. 4 year                                                  |
|               | "Red" "Yellow" "Green" indication light & "Test"<br>switch      |
|               | Press type                                                      |
|               | "Red "LED Mains On, "Green" LED Charging,<br>"Yellow" LED Fault |