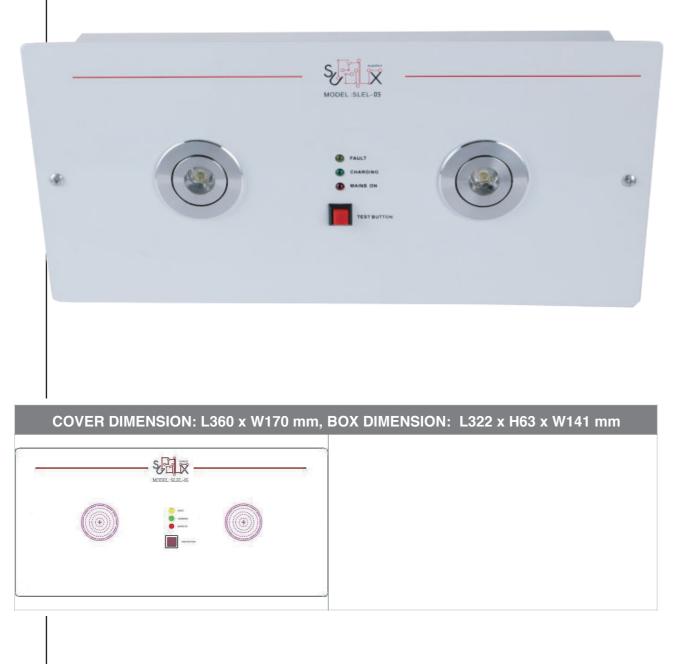

### Surface / Recess Mount Model: SLEL-05

## Monthly Self-Test Function

| S                                     | <b>SPECIFICA</b> |
|---------------------------------------|------------------|
| Model No.                             |                  |
| Installation Mode                     |                  |
| Luminaries Type                       |                  |
| Light Source                          |                  |
| Housing                               |                  |
| Input Voltage                         |                  |
| Rechargeable Battery                  |                  |
| Total Power Consumption               |                  |
| Battery Recharge Duration             |                  |
| Emergency Duration                    |                  |
| Protection Rating                     |                  |
| Insulation Class                      |                  |
| Operation Temperature                 |                  |
| LED Operating Life                    |                  |
| Battery Charge and Discharge Life Spa |                  |
| Outside Features                      | "Red" "          |
| Test Button                           |                  |
| LED "On" Indicator                    | "Red "I          |
|                                       |                  |
| Testing Standard                      |                  |
|                                       |                  |

Press type

"LED Mains On, "Green" LED Charging, "Yellow" LED Fault
HKFSD Codes of Practice for minimum service installations and equipments
\*FSD PPA 104(A) 4th Revision
\*BSEN 60598-2-22:2008, \*BS 5266-1:2012