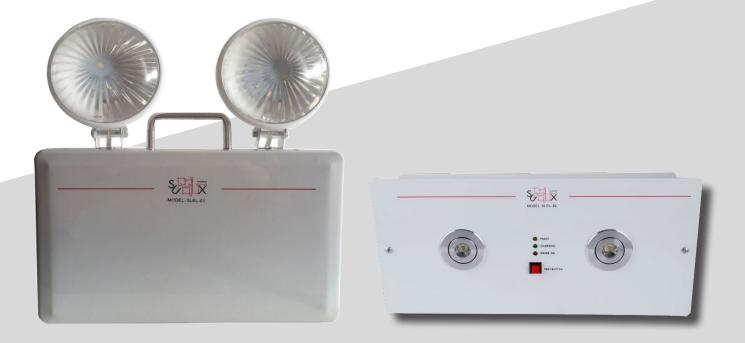

# LED Twin Spot Recess Mount Emergency Light

### Surface / Recess Mount Model: SLEL-05